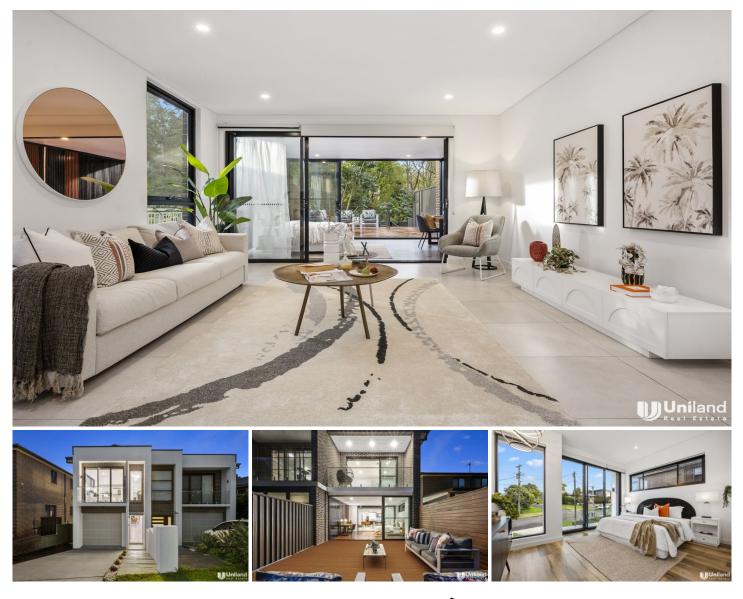

## 10A Raimonde Road Eastwood NSW

Calling all families and astute investors! AUCTION 20th June 6:30PM, THE EPPING CLUB (45-47 RAWSON STREET, EPPING)

This stunning home is built to the high standard and features four spacious bedrooms, a bright living and dining area, an alfresco entertainment space, and a private backyard overlooking the green reserve. Conveniently located in Eastwood, close to Eastwood Shopping Centre, the train station, bus stops, parks, and nature reserves. The house is built with full brick walls, concrete slab floors, and concrete stairs for a modern and solid construction.

Main features:

4 🛤 3 🚔 2 🚘

**Price** : Auction - Price Guide \$1,800,000

View : https://www.uniland.com.au/sale/nsw/northern-su burbs/eastwood/residential/semi-detached/80029 99

Karen Ge 02 9869 7788

Andy Lin 02 9869 7788

10A Raimonde Road, Eastwood