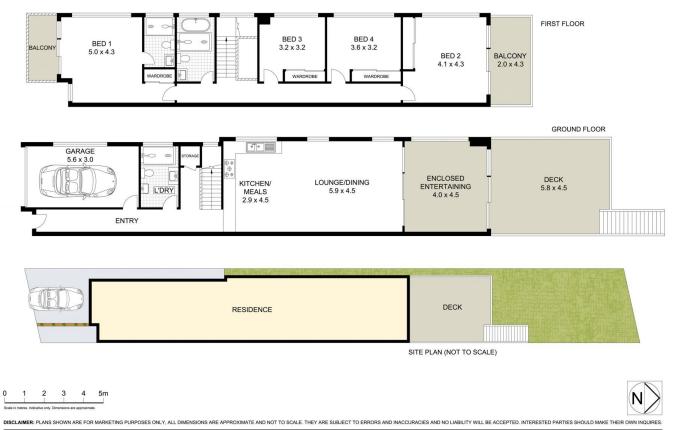

## 10A Raimonde Road Eastwood NSW

Calling all families and astute investors! AUCTION 20th June 6:30PM, THE EPPING CLUB (45-47 RAWSON STREET, EPPING)

This stunning home is built to the high standard and features four spacious bedrooms, a bright living and dining area, an alfresco entertainment space, and a private backyard overlooking the green reserve. Conveniently located in Eastwood, close to Eastwood Shopping Centre, the train station, bus stops, parks, and nature reserves. The house is built with full brick walls, concrete slab floors, and concrete stairs for a modern and solid construction.

Main features:

4 🛤 3 🚔 2 🚘

**Price** : Auction - Price Guide \$1,800,000

View : https://www.uniland.com.au/sale/nsw/northern-su burbs/eastwood/residential/semi-detached/80029 99

Karen Ge 02 9869 7788

Andy Lin 02 9869 7788

10A Raimonde Road, Eastwood