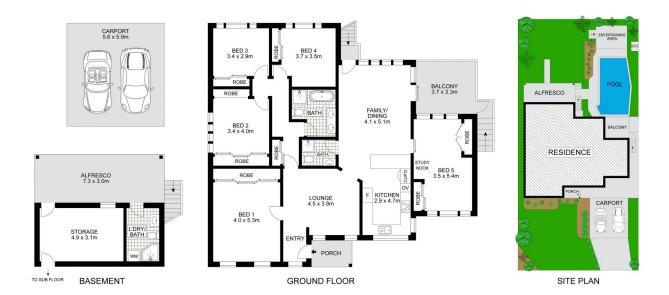

## 30 Malvern Avenue Baulkham Hills NSW

This much-loved, charming brick home is nestled in a friendly, well-established neighborhood within the sought-after Matthew Pearce Catchment. The recent renovation has been meticulously crafted to cater to even the most discerning tastes. With contemporary neutral tones and modern finishes throughout, this 5 bedroom home offers a resort-like ambiance for your family.

With its versatile layout, including a cozy lounge and a spacious dining/family area seamlessly connected to the balcony, this house is flooded with natural light. This creates an inviting and open atmosphere, perfect for relaxing or entertaining. Featuring five spacious bedrooms, all with built-in wardrobes. The recently updated bathrooms and kitchen ensure modern convenience and comfort. Step outside onto the timber balcony to delight yourself with open view of the meticulously manicured backyard and the

5 🗀 3 🔓 2 🖨

Price : Auction this Sunday 26 May at 1:45pm (

On-Site)

Land Size : 697 sqm

**View**: https://www.uniland.com.au/sale/nsw/hills/b aulkham-hills/residential/house/7997127

Annie Zeng 02 9869 7788