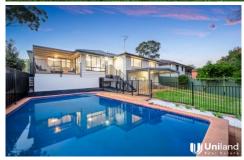

With its versatile layout, including a cozy lounge and a spacious dining/family area seamlessly connected to the balcony, this house is flooded with natural light. This creates an inviting and open atmosphere, perfect for relaxing or entertaining. Featuring five spacious bedrooms, all with built-in wardrobes. The recently updated bathrooms and kitchen ensure modern convenience and comfort. Step outside onto the timber balcony to delight yourself with open view of the meticulously manicured backyard and the