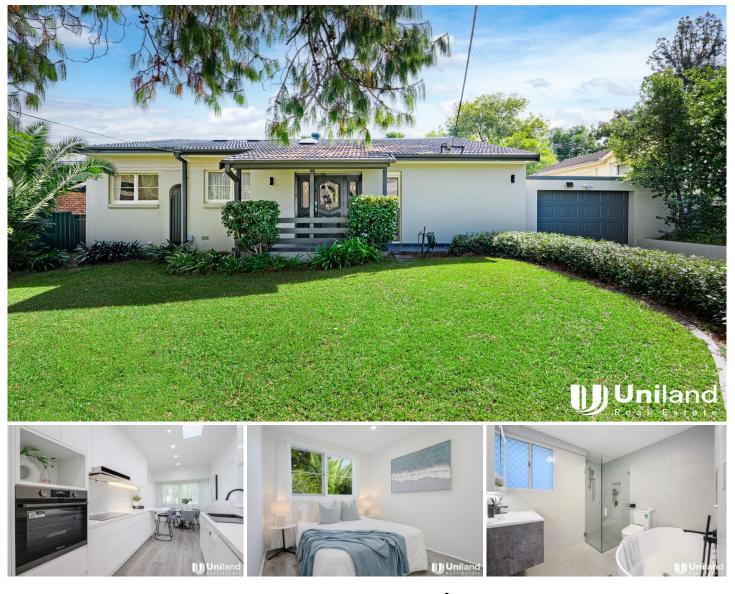

## **10 Verletta Avenue Castle Hill NSW**

The beautiful single level with 727 sqm (approx.) block sitting in the heart of Castle Hill and very rare combination of ideal lifestyle and convenience with premium location, walking distance to Castle Hill Metro Station, M2 City Bus, Castle Mall, Castle Towers & Schools.

Offering 4 bedrooms, 2 bathrooms, including en-suite to main, multiple living areas, easy to maintain outdoor area with swimming pool, this residence would perfectly suite families, downsizers or savvy investors who like to be close to parks, schools, and easy maintenance & convenient lifestyle.