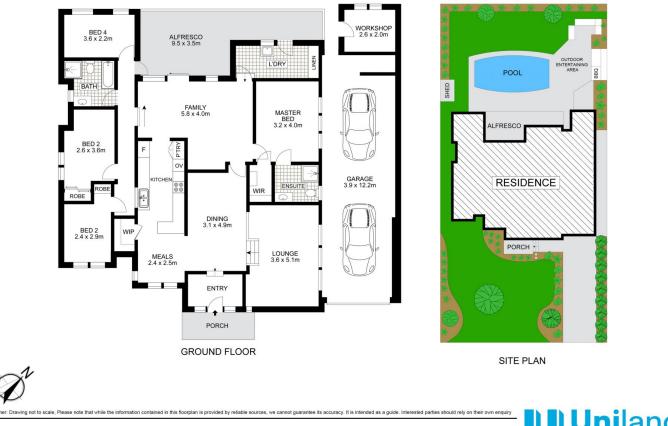

Offering 4 bedrooms, 2 bathrooms, including en-suite to main, multiple living areas, easy to maintain outdoor area with swimming pool, this residence would perfectly suite families, downsizers or savvy investors who like to be close to parks, schools, and easy maintenance & convenient lifestyle.

Main Features:

- \* Zoned R3 medium density
- \* A desirable block of land with 19.2m(approx.) frontage in

| Price     | : \$ 2,260,000                                |
|-----------|-----------------------------------------------|
| Land Size | : 727 sqm                                     |
| View      | : https://www.uniland.com.au/sale/nsw/hills/c |
|           | astle-hill/residential/house/7996663          |