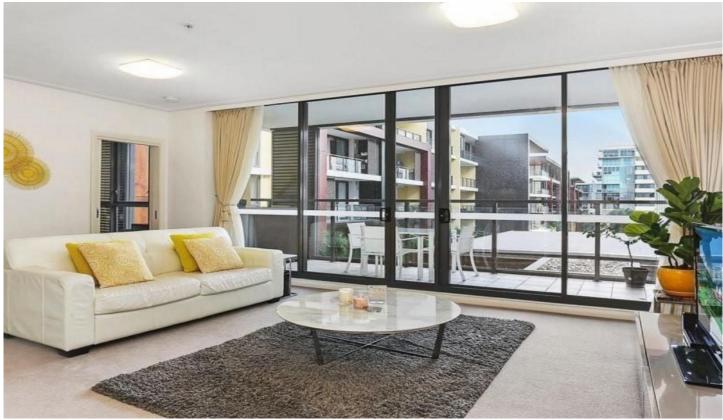

## 608D/5 Pope Street Ryde NSW

This spacious 1 bedroom apartment is located on level 6, only 20 minutes from the Sydney CBD, high above the new Top Ryde Shopping Centre, experience the best in contemporary style surrounded by everything from transport to fashion, food and entertainment. This beautiful apartment offers stone bench kitchen, modern bathroom design with frameless shower screen and of course reversed cycle air conditioner. The luxury does not stop there. The apartment complex is like resort style that offers many facilities:

- -- Large bedroom with built-in wardrobes
- -- Gas kitchen with SMEG appliances and dishwasher
- -- Open-plan, fully carpeted living and dining areas
- -- Full-width balconies, many with stunning city or district views
- -- Ducted air-conditioning plus internal laundry with dryer