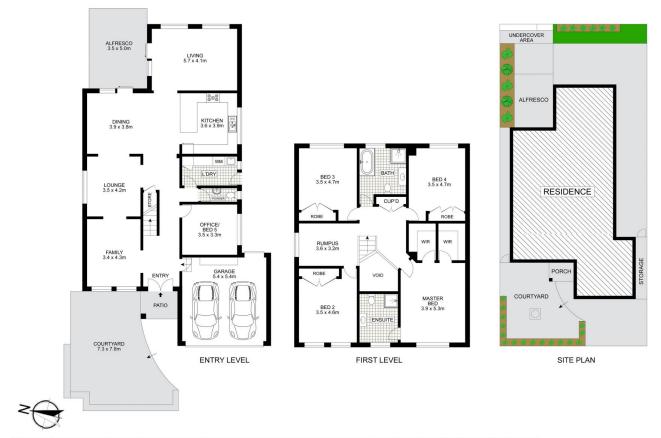

## 20 Park Ridge Circuit Kellyville NSW

Online Registration https://buy.realtair.com/properties/125713

Nestled on one of Kellyville's finest streets, this contemporary 5 bedroom, 2-storey residence showcases unmatched tranquility and comfort, seamlessly blending serene living with convenience. Sitting on an elevated ground with a sprawling park just steps away, this meticulously maintained residence promises to be a dream home for years to come.

You'll fall in love with the peace and privacy offered by the expansive front yard, enclosed by an attractive green fence. Once inside, it boasts of the impeccable open layout with multiple living areas, offering the seamless transition from spacious indoor to care-free outdoor entertaining area. Immerse yourself in the diverse settings