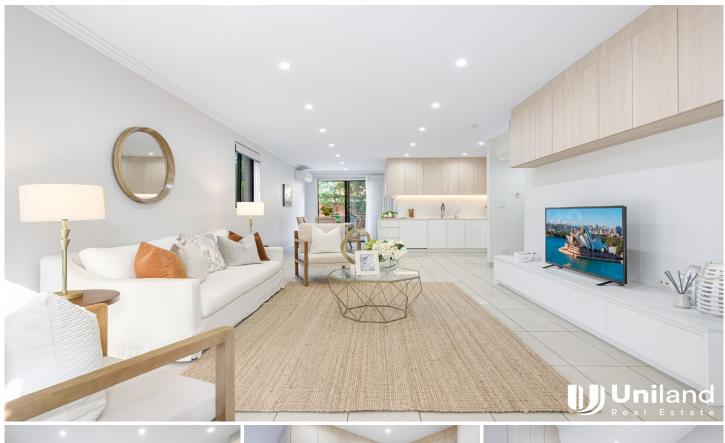

## 1/210 Pennant Hills Road Oatlands NSW

Nestled at the front of the complex, located in the small but highly sought-after suburb of Oatlands, this tri-level townhouse seamless blends modern lifestyle with cozy comfort. The charming weathered wooden door invites you into a leafy alley, leading the way to the front door in a serene setting. Once inside, you will feel welcomed with light filled open plan living and dining, extending to the low-maintenance backyard for effortless entertaining.

Ascend the attractive wooden staircase to find the 3 spacious bedrooms, each with built-in robes and a modern bathroom. The most delightful surprise awaits on the top level, offering the massive master room with unique character and two secluded areas, ready to spark your imagination.