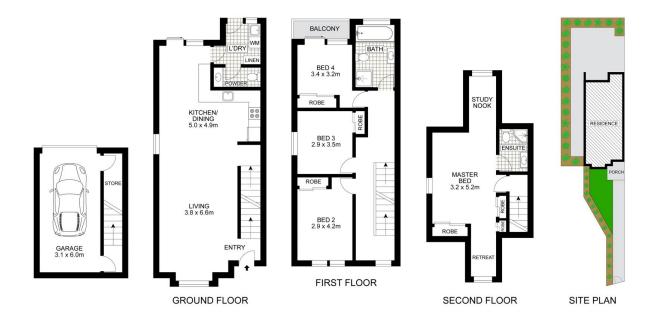

## 1/210 Pennant Hills Road Oatlands NSW

Nestled at the front of the complex, located in the small but highly sought-after suburb of Oatlands, this tri-level townhouse seamless blends modern lifestyle with cozy comfort. The charming weathered wooden door invites you into a leafy alley, leading the way to the front door in a serene setting. Once inside, you will feel welcomed with light filled open plan living and dining, extending to the low-maintenance backyard for effortless entertaining.

Ascend the attractive wooden staircase to find the 3 spacious bedrooms, each with built-in robes and a modern bathroom. The most delightful surprise awaits on the top level, offering the massive master room with unique character and two secluded areas, ready to spark your imagination.

Within the catchment for Cumberland High School,

4 🚐 2 🚍 1 🖨

Price : Under offer Open Home Cancelled

Building Size: 305 sqm

View : https://www.uniland.com.au/sale/nsw/pa

rramatta/oatlands/residential/townhouse/