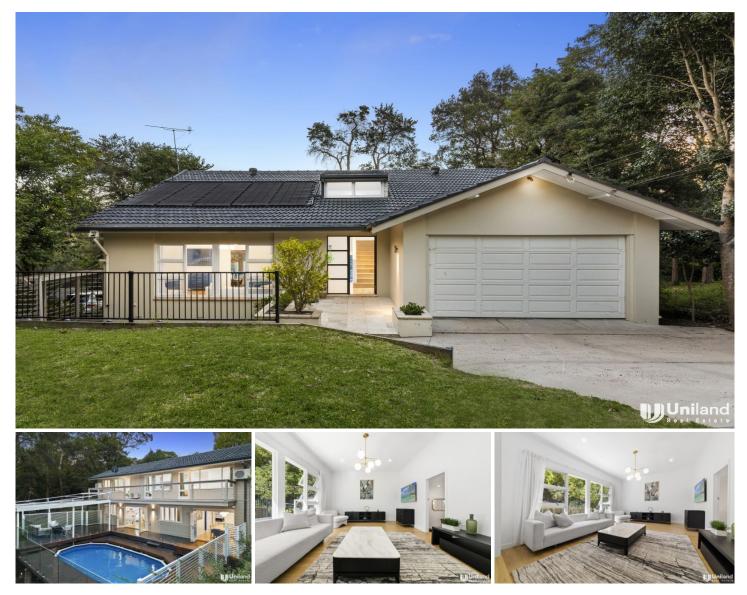

## 56 Boronia Avenue Cheltenham NSW

Situated in a peaceful enclave of Cheltenham, this splendid 4-bedroom split level residence with a refined charm, promising a stylish resort-style living experience in a welcoming community. Boasting a prime location mere steps away from the train station and the esteemed Cheltenham Girls High School, this home embodies a harmonious blend of tranquillity and convenience.

Enter a world of sophistication where every detail speaks of elegance and comfort. Be captivated by the formal lounge's grandeur, featuring lofty 3m ceilings, while the dining room entices with its enchanting bi-fold doors that open to a captivating rear entertaining deck. Unwind in the casual living area, seamlessly transitioning to a cozy undercover entertainment space.