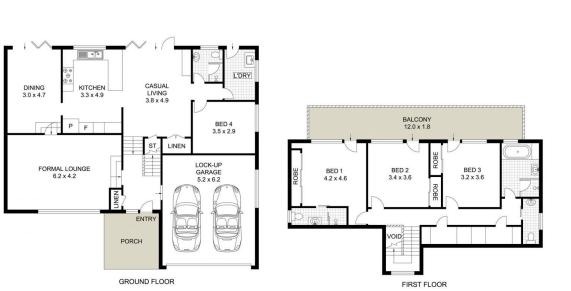

## Main Features :

SITE PLAN (NOT TO SCALE)

0 1 2 3 4 5m Scale in metres. Indicative only. Dimensions are approx

DISCLAIMER: PLANS SHOWN ARE FOR MARKETING PURPOSES ONLY, ALL DIMENSIONS ARE APPROXIMATE AND NOT TO SCALE. THEY ARE SUBJECT TO ERRORS AND INACCURACIES AND NO LIABILITY WILL BE ACCEPTED. INTERESTED PARTIES SHOULD MAKE THEIR OWN INQUIN