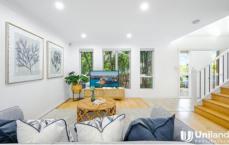

## Main features:

-Sun-drenched and spacious open-plan living and dining area

4 🚐 3 🚔 2 🗬

**Price** : \$ 1,795,000 **Land Size** : 295 sqm

**View**: https://www.uniland.com.au/sale/nsw/northe

rn-suburbs/epping/residential/townhouse/79