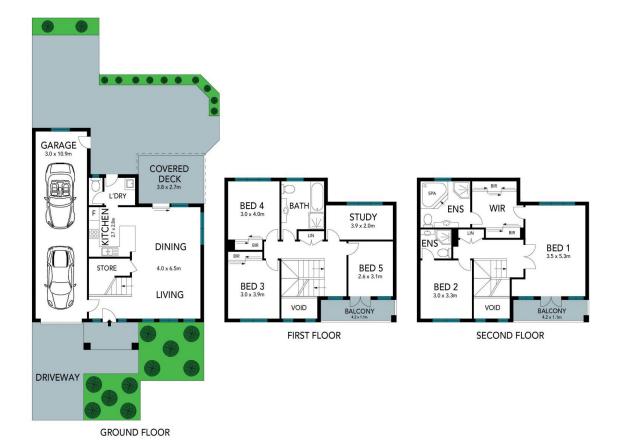

## 7/50-54 Cambridge Street Epping NSW

Calling all families and astute investors! AUCTION 16th May 6:30PM, THE EPPING CLUB (45-47 RAWSON STREET, EPPING)

A magnificent residence of unbeatable quality and unparalleled location settings. Enjoying a wonderful lifestyle at Epping, this stunning Five Beds plus study townhouse showcases a fabulous design. Perfect aspect with an abundance of natural light and comfortable living which instantly appeal to young families and downsizers. Everything you can think of, schools, transportation, shopping and entertainment, restaurants, parks are ALL within minutes' walk.

## Main features:

-Sun-drenched and spacious open-plan living and dining area

4 🚐 3 🚔 2 🗬

**Price** : \$ 1,795,000 **Land Size** : 295 sqm

**View**: https://www.uniland.com.au/sale/nsw/northe

rn-suburbs/epping/residential/townhouse/79