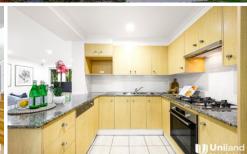

## Main features:

-Sun-drenched and spacious open-plan living and dining area

4 🚐 3 🚔 2 🗬

**Price** : \$ 1,795,000 **Land Size** : 295 sqm

**View**: https://www.uniland.com.au/sale/nsw/northe

rn-suburbs/epping/residential/townhouse/79