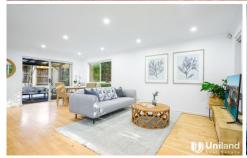

## Main features:

-Sun-drenched and spacious open-plan living and dining area

4 🚐 3 🚔 2 🗬

**Price** : \$ 1,795,000 **Land Size** : 295 sqm

**View**: https://www.uniland.com.au/sale/nsw/northe

rn-suburbs/epping/residential/townhouse/79