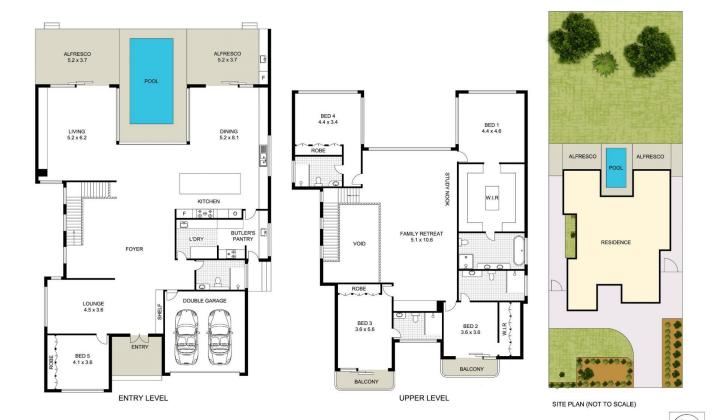

## 1260 Pacific Highway Turramurra NSW

Calling all families and astute investors! AUCTION 20th June 6:30PM, THE EPPING CLUB (45-47 RAWSON STREET, EPPING)

Brand new and representing bold contemporary architecture welcome to number 1260 pacific highway in Turramurra an expansive 5 bedroom, 5 bathroom family haven with all the space and Luxury you will ever need.

With a double brick and concrete slab construction and bordering a nature reserve the outlook of greenery is such a welcome surprise and these voluminous interiors are just breathtaking.

Set on close to 900sm the design wraps around a central pool with endless living zones to retreat to and there is a

5 连 4 🚘

Price : Auction Land Size : 892 sqm

View: https://www.uniland.com.au/sale/nsw/north-

shore-upper/turramurra/residential/house/79

90095

Andy Lin 02 9869 7788

Karen Ge 02 9869 7788

ISCLAIMER: PLANS SHOWN ARE FOR MARKETING PURPOSES ONLY, ALL DIMENSIONS ARE APPROXIMATE AND NOT TO SCALE. THEY ARE SUBJECT TO ERRORS AND INACCURACIES AND NO LIABILITY WILL BE ACCEPTED. INTERESTED PARTIES SHOULD MAKE THEIR OWN INQUIRES.