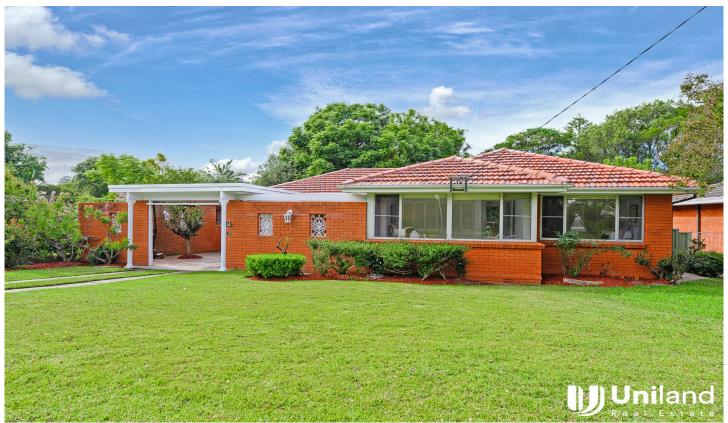

## 50 Rondelay Drive Castle Hill NSW

This property boasts an elegant interior with neutral colours complemented by new timber floors in the living areas. The modern kitchen features a practical layout with an abundance of natural light, an adjoining meals area, and an electric fireplace in the living area.

Enjoy entertaining in the great outdoors on the large timber deck overlooking the grassed yard or relax and enjoy your morning coffee in the private front courtyard.

Located in sought after Roxborough Park, within 5 minutes' walk to Excelsior Public School, this enviable location truly couldn't be any more convenient for the growing family! In addition to the quality schooling that surrounds the home are also within close proximity to Gilroy Catholic College, Baulkham Hills High School, Rose Garden, City bus, Castle Tower, Castle Mall and Metro Station.

3 📭 1 🚍 1 🗬

**Price** : \$ 2,043,000 **Land Size** : 695.6 sqm

View: https://www.uniland.com.au/sale/nsw/hills/c

astle-hill/residential/house/7989659

Andy Lin 02 9869 7788

Sanny Chen 0451 665 158

z<del>(</del>