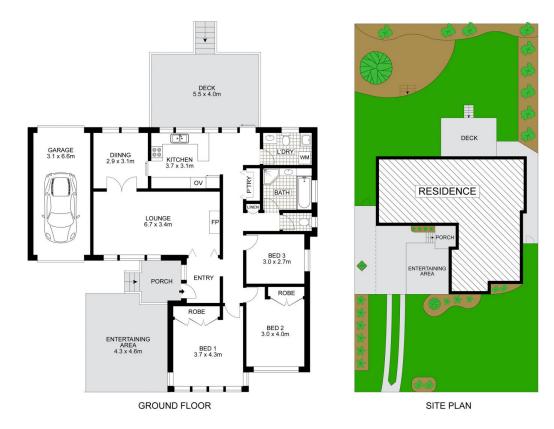

## 50 Rondelay Drive Castle Hill NSW

This property boasts an elegant interior with neutral colours complemented by new timber floors in the living areas. The modern kitchen features a practical layout with an abundance of natural light, an adjoining meals area, and an electric fireplace in the living area.

Enjoy entertaining in the great outdoors on the large timber deck overlooking the grassed yard or relax and enjoy your morning coffee in the private front courtyard.

Located in sought after Roxborough Park, within 5 minutes' walk to Excelsior Public School, this enviable location truly couldn't be any more convenient for the growing family! In addition to the quality schooling that surrounds the home are also within close proximity to Gilroy Catholic College, Baulkham Hills High School, Rose Garden, City bus, Castle Tower, Castle Mall and Metro Station.

Disclaimer: Drawing not to scale, Please note that while the information contained in this floorplan is provided by reliable sources, we cannot guarantee its accuracy. It is intended as a guide. Interested parties should rely on their own enquiry