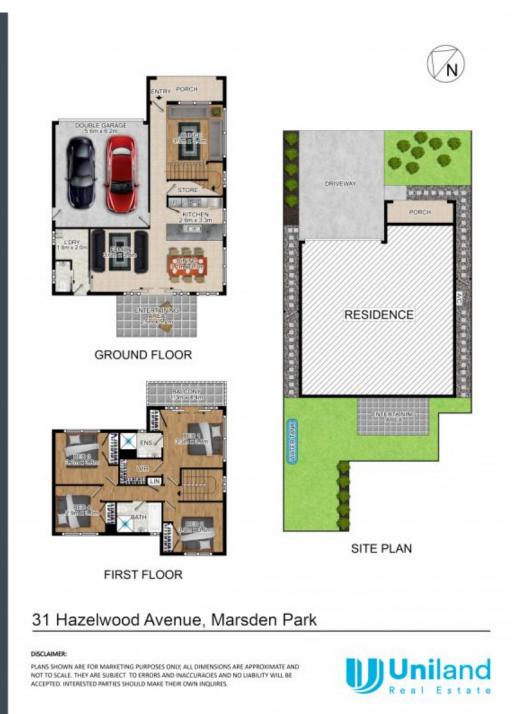

**Property Features:** 

- \* 4 bedrooms, 2.5 bathrooms and double garage
- \* Ground Floor 2.75m ceiling height
- \* Multiple living area inside with easy maintenance yard outside
- \* High quality timber floor in lounge area and throughout bedrooms in the first floor
- Master bedroom with en-suite, other 3 good sized