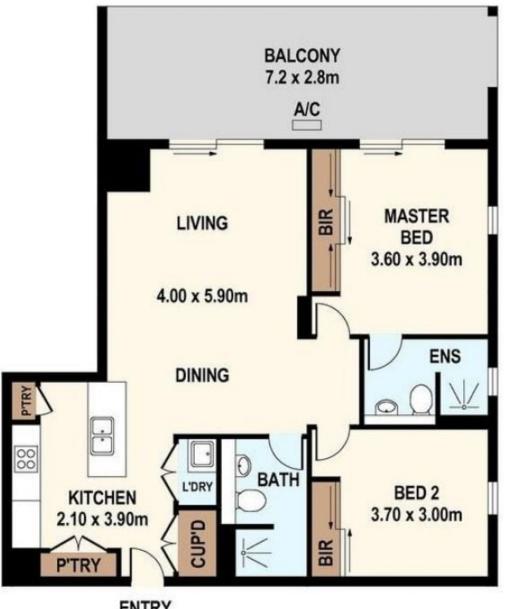

- Elegant open plan living and dining flows to a wraparound balcony with leafy outlook

- Generous bedrooms with build-in robes, floorboard, master has ensuite and access to balcony

- Gourmet stone topped gas kitchen includes dishwasher.

- Both main bathroom and ensuite are fully tiled

- Spacious interior features study nook and separate internal laundry with dryer

- Zoned ducted air conditioning, video intercom

- Secure building, basement parking with storage and lift access