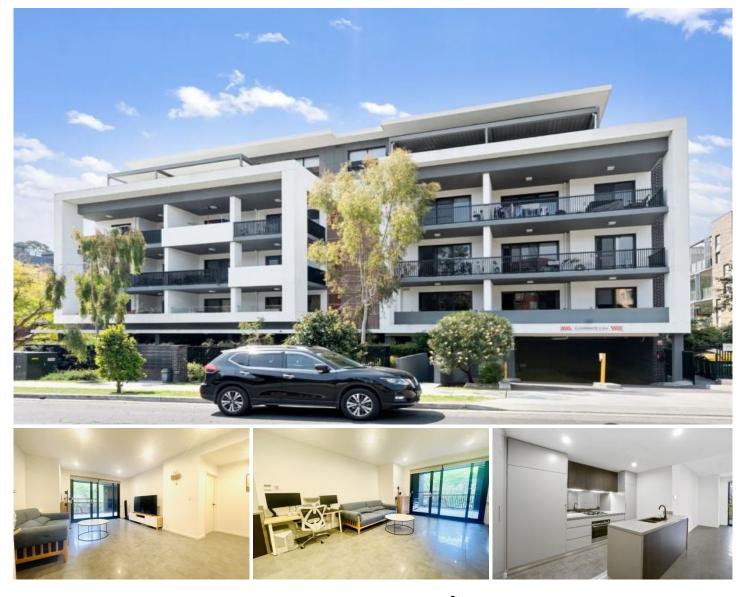

## Level 2/32/23-25 Forest Grove Epping NSW

This modern apartment is situated in a quiet location, offers quality finishes and convenience in a premium lifestyle setting and will appeal to professional singles and young families . Only a short walk to Epping Station, shops, restaurants and cafes. Within school catchment of highly desirable schools.

- Elegant open plan living and dining flows to a wraparound balcony with leafy outlook

- Generous bedrooms with build-in robes, floorboard, master has ensuite and access to balcony

- Gourmet stone topped gas kitchen includes dishwasher.

- Both main bathroom and ensuite are fully tiled

- Spacious interior features study nook and separate internal laundry with dryer

- Zoned ducted air conditioning, video intercom

- Secure building, basement parking with storage and lift access

## 2 🛤 2 🚰 1 🚘

Price : \$820 pw

**View** : https://www.uniland.com.au/lease/nsw/northern-s uburbs/epping/residential/apartment/7988836

Lisa Liu 02 9869 7788

Linda Bo 02 9869 7788

ENTRY