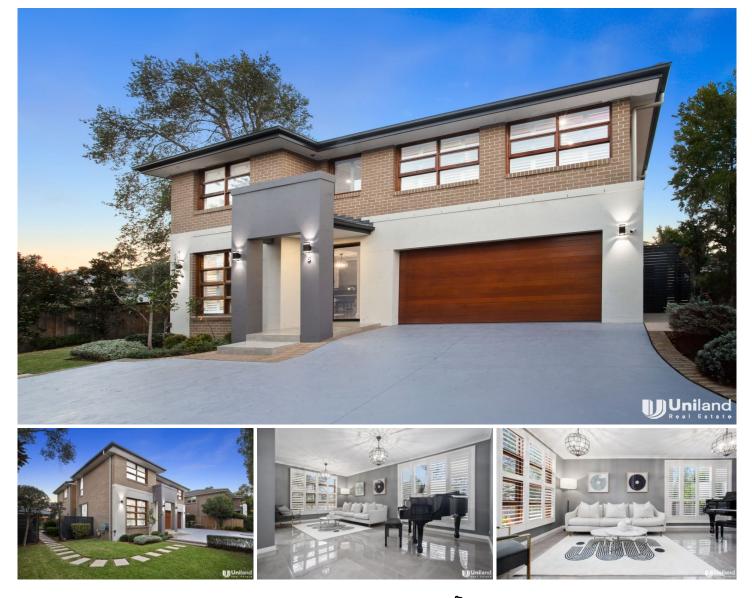

## 5/42 Dorset Street Epping NSW

A stunning residence in the heart of Epping, where luxury meets comfort for the ultimate family living experience. Boasting spacious open plan interiors and exquisite contemporary features, this freestanding home is ready for you to move in and make it your own.

Step into the expansive family living area, seamlessly connected to the dining space which opens onto a charming alfresco terrace, perfect for outdoor entertaining. Need some quiet time? Retreat to the separate formal lounge or escape to the first-floor rumpus/teenagers' retreat, offering versatility for every member of the family.

Outside, bask in the sunshine in your private backyard oasis, complete with landscaped gardens and a lush manicured lawn. The gourmet gas kitchen is a chef's delight, featuring dual Smeg ovens, sleek stone benches, 5 🎮 4 🚔 2 🚘