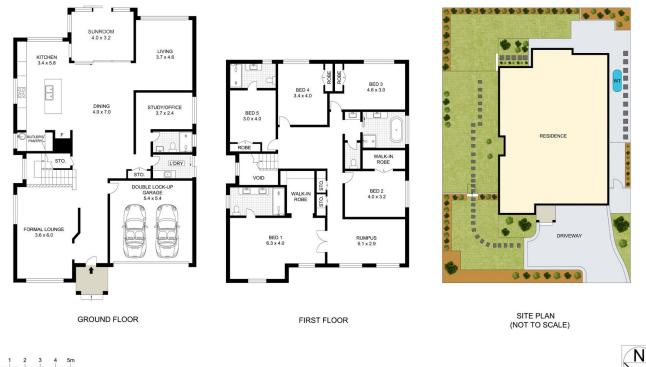

Price : Auction

View : https://www.uniland.com.au/sale/nsw/northern-su burbs/epping/residential/house/7984806

Andy Lin 02 9869 7788

Ti Zhou 02 9869 7788

0 1 2 3 4 5m Scale in metres. Indicative only. Dimensions are approximate.

DISCLAIMER: PLANS SHOWN ARE FOR MARKETING PURPOSES ONLY, ALL DIMENSIONS ARE APPROXIMATE AND NOT TO SCALE, THEY ARE SUBJECT TO ERRORS AND INACCURACIES AND NO LABILITY WILL BE ACCEPTED. INTERESTED PARTIES SHOULD MAKE THEIR OWN INQUIRES