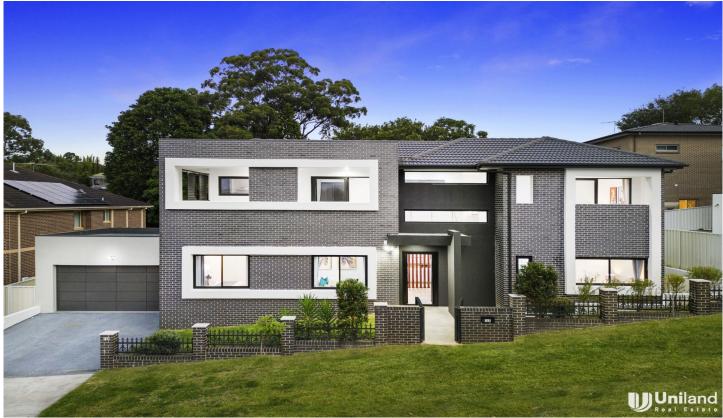

## 16B Mars Street Epping NSW

Calling all families and astute investors!

AUCTION 16th May 6:30PM, THE EPPING CLUB (45-47 RAWSON STREET, EPPING)

A peaceful family haven - near new and built to exacting standards welcome to number 16B Mars Street in Epping a 6 bedroom 4 bathroom family residence with an emphasis on style and sophistication.

Defined by soaring volumes and a grand sense of space you will love the ambience of this immaculate home. Designer lighting floats above rich timber floors and the design celebrates a spacious open plan feel!

Surrounded by parklands plus in the catchment for Epping West Public School, Carlingford High School and

6 📭 4 🟪 2 🚘

Price : \$ 3,110,000 Land Size : 500.6 sqm

View : https://www.uniland.com.au/sale/nsw/northe