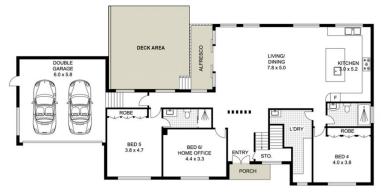

rn-suburbs/epping/residential/house/798477

3

Andy Lin 02 9869 7788

Sarah Lin 0401 378 606

SITE PLAN (NOT TO SCALE)

ENTRY LEVEL

0 1 2 3 4 5m

Scale in metres. Indicative only, Dimensions are approximate.

DISCLAIMER: PLANS SHOWN ARE FOR MARKETING PURPOSES ONLY, ALL DIMENSIONS ARE APPROXIMATE AND NOT TO SCALE. THEY ARE SUBJECT TO ERRORS AND INACCURACIES AND NO LIABILITY WILL BE ACCEPTED. INTERESTED PARTIES SHOULD MAKE THEIR OWN INQUIRES.