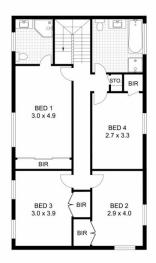

## Main Features:

- \* Four generous bedrooms upstairs, all with quality built-ins; the master boasts an ensuite.
- \* Exquisite gourmet gas kitchen with 400mm stone benches, high-end appliances, and plenty of storage.

4 📭 3 🖺 2 😭

Price : Just Listed Land Size : 391.6 sqm

View : https://www.uniland.com.au/sale/nsw/northe

rn-suburbs/eastwood/residential/semi-detac

hed/7984276

Andy Lin 02 9869 7788

Vicky Ruan 02 9869 7788

LEVEL 1 LEVEL 2 SITE PLAN (NOT TO SCALE)

0 1 2 3 4 5m

DISCLAIMER: PLANS SHOWN ARE FOR MARKETING PURPOSES ONLY, ALL DIMENSIONS ARE APPROXIMATE AND NOT TO SCALE. THEY ARE SUBJECT TO ERRORS AND INACCURACIES AND NO LIABILITY WILL BE ACCEPTED. INTERESTED PARTIES SHOULD MAKE THEIR OWN INQUIRES.