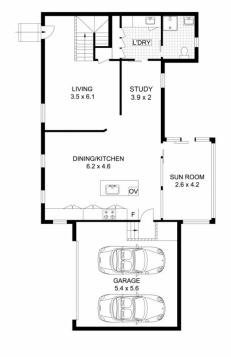

4 📭 3 🖺 2 😭

Price : Just Listed Land Size : 391.6 sqm

View : https://www.uniland.com.au/sale/nsw/northe

rn-suburbs/eastwood/residential/semi-detac

hed/7984276

Andy Lin 02 9869 7788

Vicky Ruan 02 9869 7788

LEVEL 1 LEVEL 2 SITE PLAN (NOT TO SCALE)

0 1 2 3 4 5m

DISCLAIMER: PLANS SHOWN ARE FOR MARKETING PURPOSES ONLY, ALL DIMENSIONS ARE APPROXIMATE AND NOT TO SCALE. THEY ARE SUBJECT TO ERRORS AND INACCURACIES AND NO LIABILITY WILL BE ACCEPTED. INTERESTED PARTIES SHOULD MAKE THEIR OWN INQUIRES.