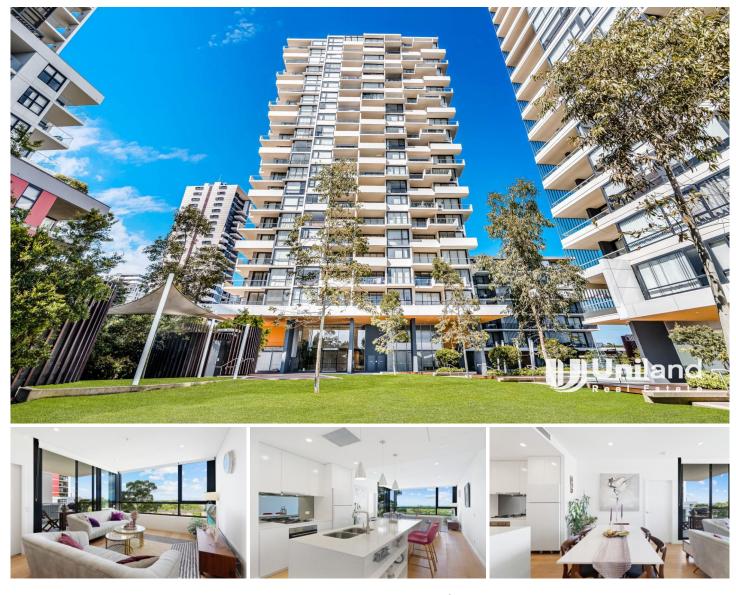

## 701/26 Cambridge Street Epping NSW

Situated on level 7 of this landmark building at the heart of Epping, this stunning executive two-bedroom apartment will impress you with its state of art finishes throughout and surroundings has to offer.

Living in this superb residence, you are immersed in its abundant natural light, magnificent view, and ultra convenience every day. Everything you can think of, schools, transportation, shopping and entertainment, restaurants, parks are ALL within minutes' walk.

## Main Features:

- Open-plan living/dining with uninterrupted panoramic views via floor-to-ceiling windows. Covered balcony in East aspect

- Oversize bedroom all with built-in wardrobe
- Gourmet gas kitchen with stone benchtops & stainless