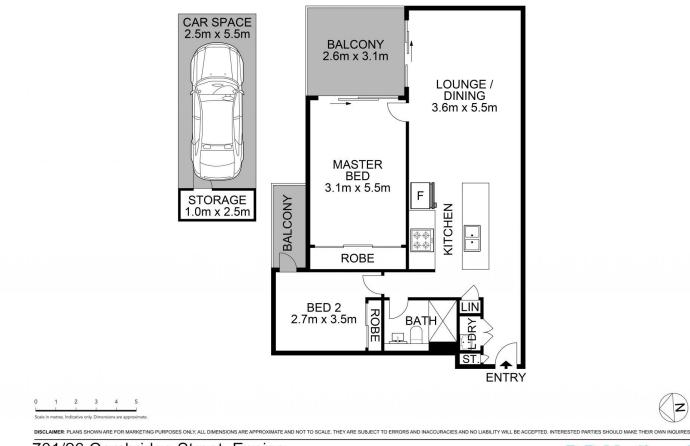

## Main Features:

- Open-plan living/dining with uninterrupted panoramic views via floor-to-ceiling windows. Covered balcony in East aspect

- Oversize bedroom all with built-in wardrobe
- Gourmet gas kitchen with stone benchtops & stainless