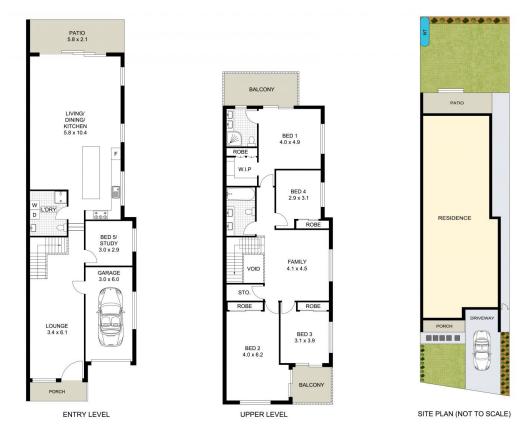

## 14 Valley Road Eastwood NSW

Calling all families and astute investors! AUCTION 16th May 6:30PM, THE EPPING CLUB (45-47 RAWSON STREET, EPPING)

Perfect for the busy modern family ,this Brand New home is located in the leafy northern suburb of Eastwood. Featuring an easy-care modern approach to living with contemporary tones and colours, spacious light-filled rooms, tile floorboards, and a separate guest room or in-law accommodation downstairs, this home provides abundant space for growing families or multi-generational families.

## Main features:

- \*Sun-drenched multi-living/dining zones designed to keep the peace and help everyone relax
- \*Five spacious bedrooms, 3 luxury bathrooms
- \*Main master room with ensuite, private balcony and large

5 📮 3 🟪 2 🗬

**Price**: \$2,368,000

**View**: https://www.uniland.com.au/sale/nsw/northern-su burbs/eastwood/residential/semi-detached/79838

81

Andy Lin 02 9869 7788

Kris Yu 02 9869 7788

0 1 2 3 4 5m
Scale in metres. Indicative only. Dimensions are approximate.

DISCLAIMER: PLANS SHOWN ARE FOR MARKETING PURPOSES ONLY, ALL DIMENSIONS ARE APPROXIMATE AND NOT TO SCALE. THEY ARE SUBJECT TO ERRORS AND INACCURACIES AND NO LIABILITY WILL BE ACCEPTED. INTERESTED PARTIES SHOULD MAKE THEIR OWN INQUIRES.