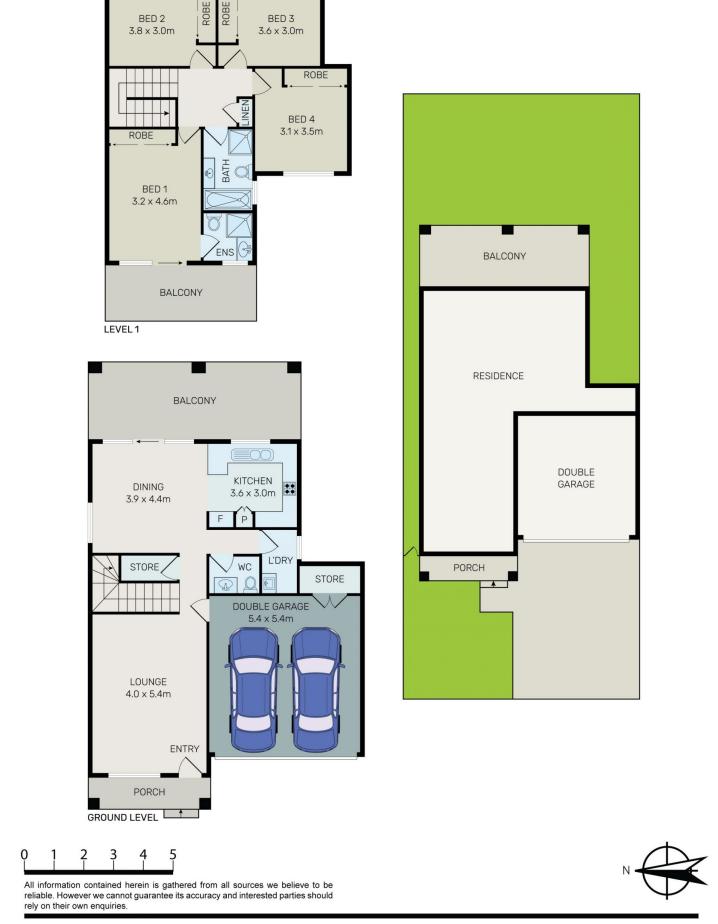

This stunning residence offers the perfect balance between space, location and style offering multiple living areas, opposite the park and showcasing modern features throughout. 4 🛤 2 🚔 2 🚘

Land Size : 311.8 sqm