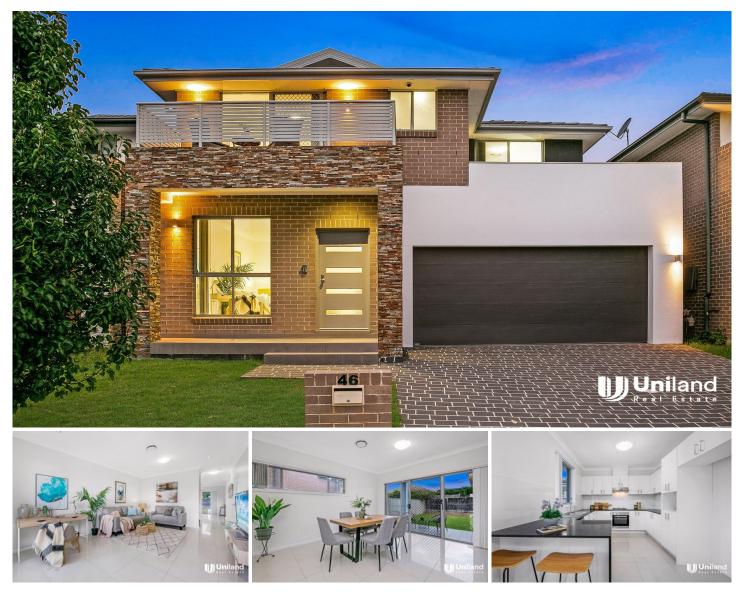

## 46 Rosebrook Avenue Kellyville Ridge NSW

Beautifully presented double storey house with quality modern finishing's throughout. Situated in a newly developed area Kellyville Ridge where you can enjoy the benefits of being close to bus stops, The Ponds Shopping Centre, Stanhope Village Shopping Centre, Blacktown Leisure Centre and a short drive to Rouse Hill Town Centre and the North West Train Line. Zoned for John Palmer Primary School, The Ponds High School and John XXIII & St Marks College.

This stunning residence offers the perfect balance between space, location and style offering multiple living areas, opposite the park and showcasing modern features throughout. 4 🛤 2 🚔 2 🚘

Land Size : 311.8 sqm