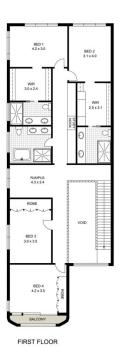

## 48 Gordon Street Eastwood NSW

Here at Eastwood's premier street and showcasing a magnificent brand-new build, welcome to number 48 Gordon Street, a striking five-bedroom architectural masterpiece. The pinnacle of luxury living.

Holding 476.5 sqm (approx.) with a full brick and concrete slab construction, this home has everyone talking.

The striking facade commands a strong street presence, and once inside, it's all about lavish, oversized proportions.