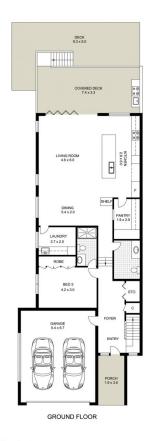

## 48 Gordon Street Eastwood NSW

Here at Eastwood's premier street and showcasing a magnificent brand-new build, welcome to number 48 Gordon Street, a striking five-bedroom architectural masterpiece. The pinnacle of luxury living.

Holding 476.5 sqm (approx.) with a full brick and concrete slab construction, this home has everyone talking.

The striking facade commands a strong street presence, and once inside, it's all about lavish, oversized proportions.

The soaring double-height entry, timber staircase, and huge steel-framed windows continue that dramatic play on scale, but our favourite space has to be the main open plan living area.

It's here where glass doors disappear to extend the space