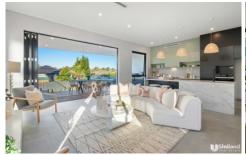

The soaring double-height entry, timber staircase, and huge steel-framed windows continue that dramatic play on scale, but our favourite space has to be the main open plan living area.

It's here where glass doors disappear to extend the space