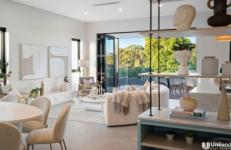

The soaring double-height entry, timber staircase, and huge steel-framed windows continue that dramatic play on scale, but our favourite space has to be the main open plan living area.

It's here where glass doors disappear to extend the space