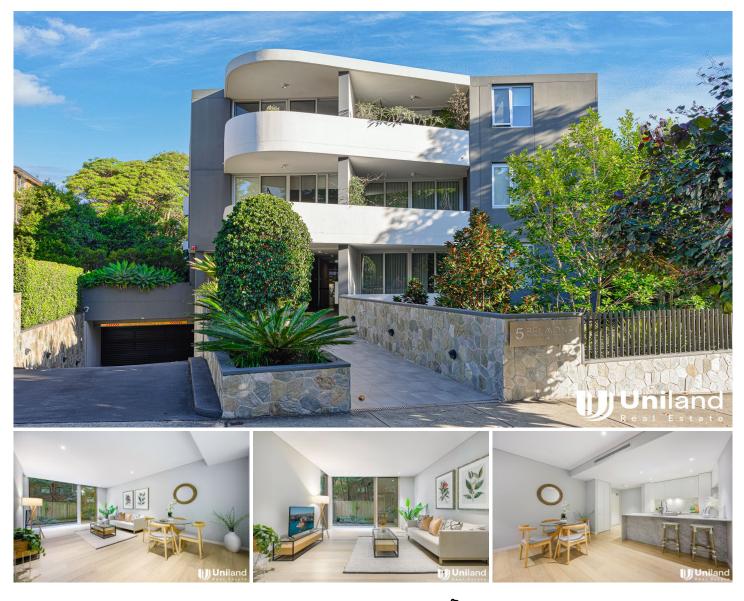

## G01/5 Belmont Avenue Wollstonecraft NSW

Nestled in a tranquil part of Wollstonecraft, mere steps from the station, this luxurious 3 bedroom apartment situated within " The Belmont" is a true gem. Its state of art design and upscale finishes create an elegant ambiance. Enjoy serene views from the living room, which seamlessly connects to a spacious courtyard via large sliding doors, giving it a house-like feel. The spacious bedrooms, with their floor-to-ceiling windows, add to the sense of space and provide a peaceful retreat for relaxation and entertainment.

Enjoy a leisurely stroll from Wollstonecraft Station for easy city access, while close to Crows Nest village shops, cafes and restaurants, this apartment makes it ideal for those who cherish tranquility yet crave the vibrancy of city life.