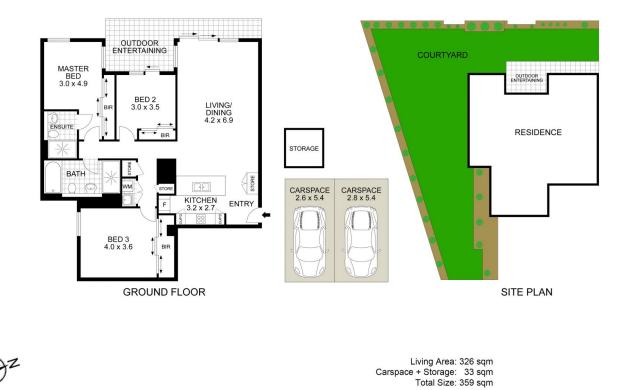

## G01/5 Belmont Avenue Wollstonecraft NSW

Nestled in a tranquil part of Wollstonecraft, mere steps from the station, this luxurious 3 bedroom apartment situated within " The Belmont" is a true gem. Its state of art design and upscale finishes create an elegant ambiance. Enjoy serene views from the living room, which seamlessly connects to a spacious courtyard via large sliding doors, giving it a house-like feel. The spacious bedrooms, with their floor-to-ceiling windows, add to the sense of space and provide a peaceful retreat for relaxation and entertainment.