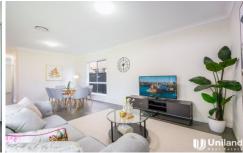

## Key Features:

- ? Multiple dining/living areas for relaxation and gathering
- ? Extensive undercover alfresco area providing a perfect indoor/outdoor space
- ? Lush backyard lawn offering space for outdoor activities and relaxation
- ? Modern gas cooking kitchen equipped with quality appliances, stone benchtop, pantry and plenty of storage spaces