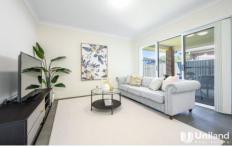

## Key Features:

- ? Multiple dining/living areas for relaxation and gathering
- ? Extensive undercover alfresco area providing a perfect indoor/outdoor space
- ? Lush backyard lawn offering space for outdoor activities and relaxation
- ? Modern gas cooking kitchen equipped with quality appliances, stone benchtop, pantry and plenty of storage spaces