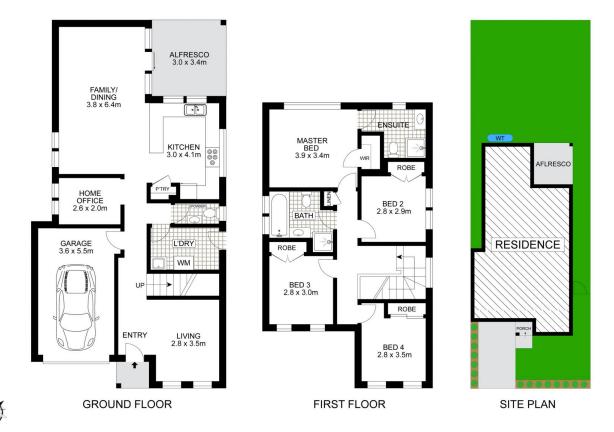

## 5 Bernabeu Street Marsden Park NSW

Nestled in Marsden Park's tranquil neighborhood, this double story home combines style and functionality. Featuring quality finishes and an open layout with distinct living and dining areas, spacious bedrooms and beautiful outdoor area and lawn, it's ideal for families or investors seeking a versatile space.

## Key Features:

- ? Multiple dining/living areas for relaxation and gathering
- ? Extensive undercover alfresco area providing a perfect indoor/outdoor space
- ? Lush backyard lawn offering space for outdoor activities and relaxation
- ? Modern gas cooking kitchen equipped with quality appliances, stone benchtop, pantry and plenty of storage spaces

4 📮 2 🖺 1 🗬

Price : Under offer Open Home Cancelled

Land Size: 300 sqm

View : https://www.uniland.com.au/sale/nsw/wester

n-sydney/marsden-park/residential/house/7

977834

Annie Zeng 02 9869 7788

Ben Zheng 02 9869 7788