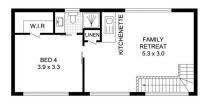

Step inside to discover a thoughtfully designed layout boasting four generously sized bedrooms, each appointed with robes for added convenience. An additional home office presents the possibility of a fifth bedroom, catering to the evolving needs of modern families. Upstairs, a private retreat awaits, complete with a bedroom featuring its own ensuite, a family lounge, and a convenient kitchenette, ideal for accommodating multi-generational living or hosting family guests in style.

5 🗀 3 📛 2 🖨

**Price** : \$ 2,188,888 **Land Size** : 993 sqm

**View**: https://www.uniland.com.au/sale/nsw/hills/b aulkham-hills/residential/house/7977600

Andy Lin 02 9869 7788

Vicky Ruan 02 9869 7788

UPPER LEVEL