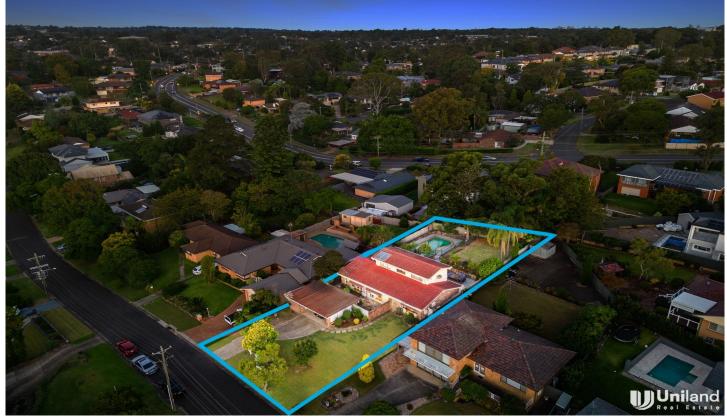

## 20 Lowanna Avenue Baulkham Hills NSW

Nestled in the heart of Crestwood, this exquisite two-level residence exudes elegance and functionality, offering the perfect haven for a growing or multi-generational family. Positioned on the high side of the street in a serene and family-friendly locale, this home welcomes you with impeccably manicured gardens, setting the tone for the warmth and comfort that awaits within.

5 🗀 3 📛 2 🖨

**Price** : \$ 2,188,888 **Land Size** : 993 sqm

**View**: https://www.uniland.com.au/sale/nsw/hills/b aulkham-hills/residential/house/7977600

Andy Lin 02 9869 7788

Vicky Ruan 02 9869 7788

UPPER LEVEL