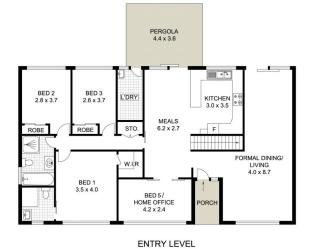

Step inside to discover a thoughtfully designed layout boasting four generously sized bedrooms, each appointed with robes for added convenience. An additional home office presents the possibility of a fifth bedroom, catering to the evolving needs of modern families. Upstairs, a private retreat awaits, complete with a bedroom featuring its own ensuite, a family lounge, and a convenient kitchenette, ideal for accommodating multi-generational living or hosting family guests in style.