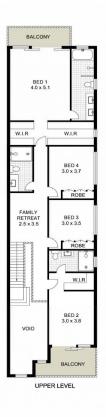

## Main Features:

- \* High quality built with full brick and concrete slab
- \* Sun-drenched and spacious open-plan living and dining

5 📭 4 🔓 2 🗬

Price : \$ 2,808,888 Land Size : 348 sqm

View: https://www.uniland.com.au/sale/nsw/northe

rn-suburbs/eastwood/residential/semi-detac

hed/7977583

Andy Lin 02 9869 7788

Kris Yu 02 9869 7788

SITE PLAN (NOT TO SCALE)

Scale in metres. Indicative only. Dimensions are approximate.

DISCLAIMER: PLANS SHOWN ARE FOR MARKETING PURPOSES ONLY, ALL DIMENSIONS ARE APPROXIMATE AND NOT TO SCALE. THEY ARE SUBJECT TO ERRORS AND INACCURACIES AND NO LIABILITY WILL BE ACCEPTED. INTERESTED PARTIES SHOULD MAKE THEIR OWN INQUIRES.