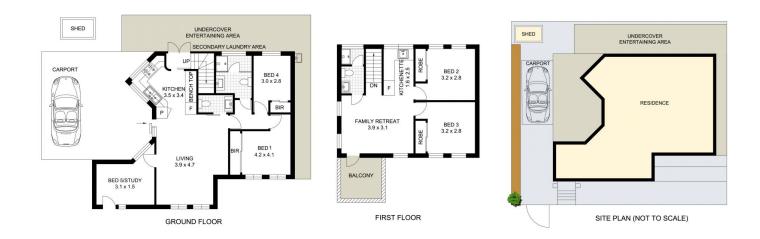

## Main features:

\*Located in a tranquil cul-de-sac, near new Torrens Title House.

\*Sun-drenched multi-living/dining zones designed to keep

5 🗀 2 🔓 2 🖨

Price: Contact Agent

**View**: https://www.uniland.com.au/sale/nsw/northern-su burbs/eastwood/residential/house/7977224

Andy Lin 02 9869 7788

Kris Yu 02 9869 7788

0 1 2 3 4 5m

Scale in metres. Indicative only. Dimensions are approximate

INSCLAIMER: PLANS SHOWN ARE FOR MARKETING PURPOSES ONLY, ALL DIMENSIONS ARE APPROXIMATE AND NOT TO SCALE. THEY ARE SUBJECT TO ERRORS AND INACCURACIES AND NO LIABILITY WILL BE ACCEPTED. INTERESTED PARTIES SHOULD MAKE THEIR OWN INQUIRES.