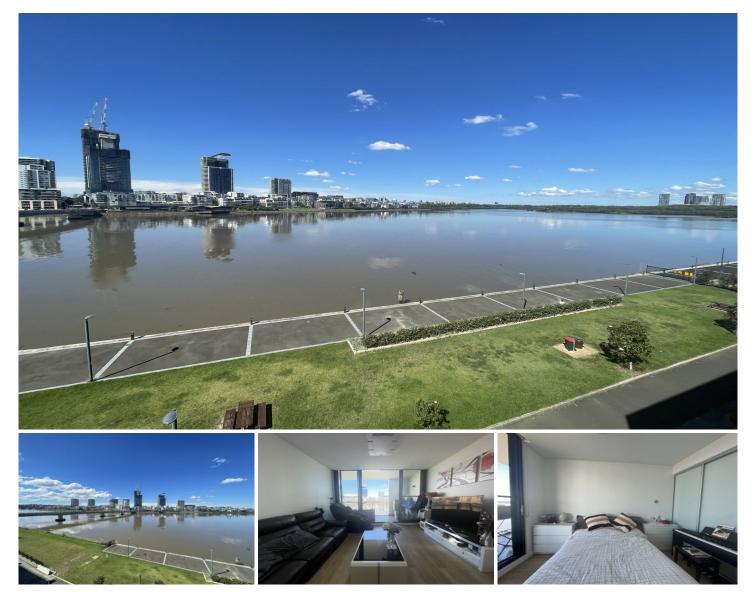

## B402/14 Half Street Wentworth Point NSW

Positioned in the vibrant heart of Wentworth Point, this beautiful property allows you to enjoy the very best the area has to offer. Marina Square Shopping Centre, Wentworth Point Public School, local shops, cafes, restaurants, bus stops, ferry wharf and Bennelong Bridge which provides a quick link to Rhodes are all within walking distance.

\*Spacious open balcony connecting with both living room and bedroom.

\*Beautiful water, district and parkland views

\*Large open plan living and dining areas

\*Modern kitchen with island bench, stainless steel appliances