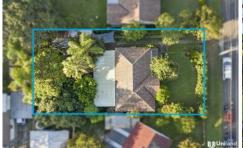

The 702sqm (approx.) parcel with wide frontage is already R3 Zoned. The land across the road is owned by the shopping centre and as per the State Government plan may be retail uses in the future. One day you may literally be able to walk across the road to the shopping centre.