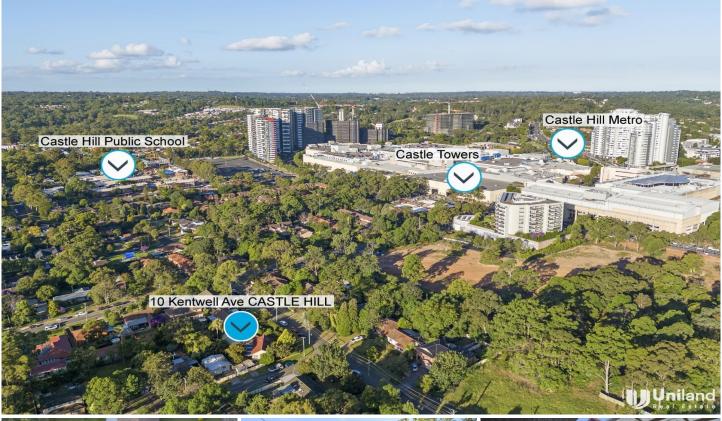

## 10 Kentwell Avenue Castle Hill NSW

Earmarked by the State Government as a possible high-rise location, the land is one of the most valuable parcels offered in a number of years.

Improved by a character filled 3-bedroom cottage with tandem car parking, the home is ready to move in or leased with a passive income whilst plans are made for a grand residence or simply sit and hold until the land uses change.

The 702sqm (approx.) parcel with wide frontage is already R3 Zoned. The land across the road is owned by the shopping centre and as per the State Government plan may be retail uses in the future. One day you may literally be able to walk across the road to the shopping centre.