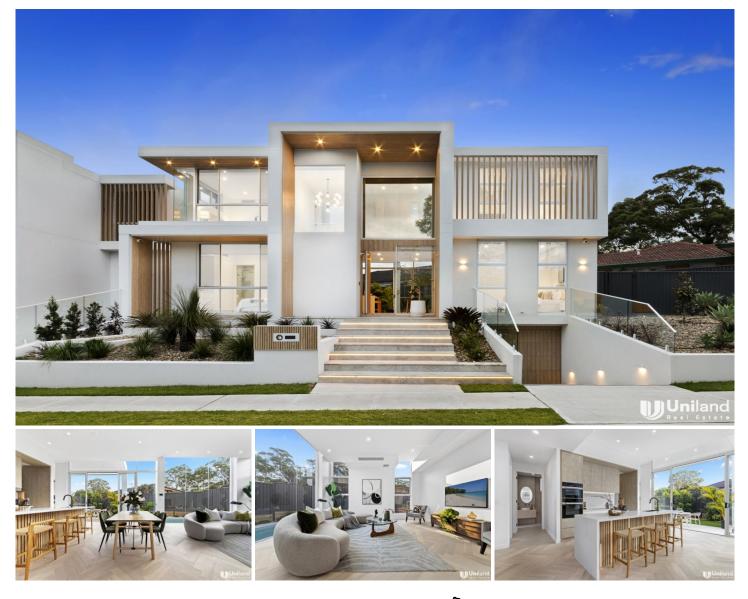

## 2 Yarwood Street Marsfield NSW

Set on over 389 Sqm of level elevated land, welcome to this brand new full concrete, architecturally designed home provides luxury living at its finest.

Ideally in architecture, "form follows function." Upon entering this stunning new home, the home features everything you could possibly desire in a home. Four generous sized bedrooms, Three full bathrooms featuring heated flooring, indoor entertaining spaces, Six car basement parking spaces, a manicured backyard with a covered entertaining area and In ground Mosaic tiled pool. This home is sure to create the ultimate sanctuary. Showcasing bespoke designer opulence, lavish proportions and the finest finishes currently available.

## Main Features:

\* Sun-drenched living & dining zones designed to keep the

| 4 🎮 3 🖕 | 6 🚘 |
|---------|-----|
|---------|-----|

View

| Price     | : Just listed |
|-----------|---------------|
| Land Size | : 389.7 sqm   |