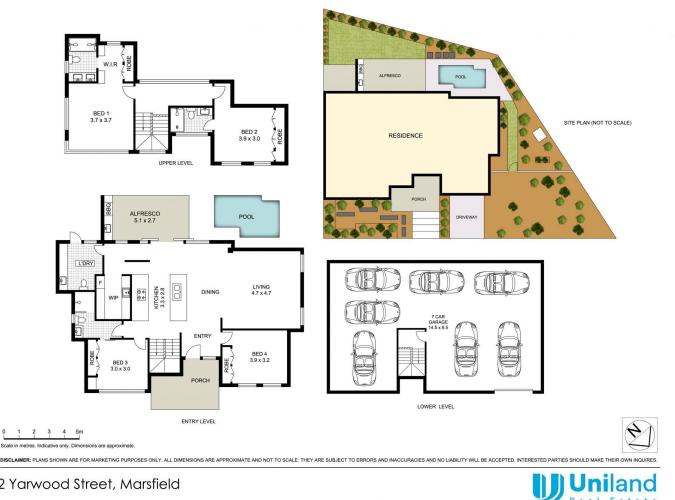

## 2 Yarwood Street Marsfield NSW

Set on over 389 Sqm of level elevated land, welcome to this brand new full concrete, architecturally designed home provides luxury living at its finest.

Ideally in architecture, "form follows function." Upon entering this stunning new home, the home features everything you could possibly desire in a home. Four generous sized bedrooms, Three full bathrooms featuring heated flooring, indoor entertaining spaces, Six car basement parking spaces, a manicured backyard with a covered entertaining area and In ground Mosaic tiled pool. This home is sure to create the ultimate sanctuary. Showcasing bespoke designer opulence, lavish proportions and the finest finishes currently available.

## Main Features:

\* Sun-drenched living & dining zones designed to keep the

| 4 🎮 3 🖕 | 6 🚘 |
|---------|-----|
|---------|-----|

View

| Price     | : Just listed |
|-----------|---------------|
| Land Size | : 389.7 sqm   |