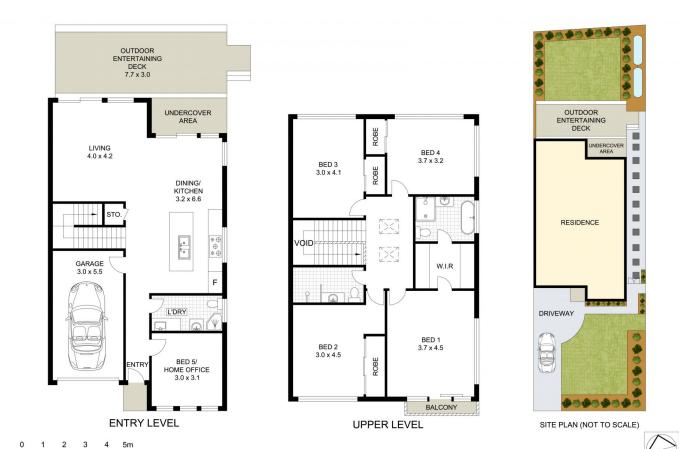

## 31 Raymond Street Eastwood NSW

Welcome to a world of contemporary indulgence within this exceptional residence, perfectly situated in a highly sought-after location, immerse yourself in a bright and spacious interior that effortlessly combines comfort and style, setting the stage for discerning buyers seeking a truly elevated living experience. Enjoy the utmost convenience with schools, parks, shops, and transport options all in close proximity, ensuring that every necessity is easily within reach.

## Main features:

- Be captivated by the contemporary gourmet gas kitchen, boasting high-end appliances and a sprawling island bench
- Embrace the sleek elegance of timber floorboards upstairs,

5 🗀 3 🟪 2 🖨

Land Size: 313 sqm

View : https://www.uniland.com.au/lease/nsw/north

ern-suburbs/eastwood/residential/semi-deta

ched/7969794

Sammi Sun 02 9869 7788

Linda Bo 02 9869 7788

SCLAIMER: PLANS SHOWN ARE FOR MARKETING PURPOSES ONLY, ALL DIMENSIONS ARE APPROXIMATE AND NOT TO SCALE. THEY ARE SUBJECT TO ERRORS AND INACCURACIES AND NO LIABILITY WILL BE ACCEPTED. INTERESTED PARTIES SHOULD MAKE THEIR OWN INQUIRES.