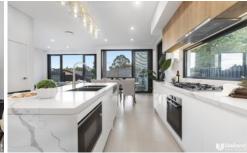

## Main features:

- Be captivated by the contemporary gourmet gas kitchen, boasting high-end appliances and a sprawling island bench
- Embrace the sleek elegance of timber floorboards upstairs,

5 🗀 3 🟪 2 🖨