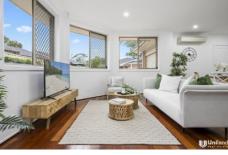

## Main features:

- -Sun-drenched and spacious open-plan living and dining area
- -Gourmet kitchen with gas cooking, quality appliances and ample storage
- -Three generously sized bedrooms, master with ensuite
- -Family-sized bathroom with floor-to-ceiling tile, extra powder room
- -Easy to maintain fully paved backyard, great for children to play or entertain.
- -Lock-up garage plus car space beside garage and enough