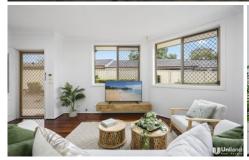

## Main features:

- -Sun-drenched and spacious open-plan living and dining area
- -Gourmet kitchen with gas cooking, quality appliances and ample storage
- -Three generously sized bedrooms, master with ensuite
- -Family-sized bathroom with floor-to-ceiling tile, extra powder room
- -Easy to maintain fully paved backyard, great for children to play or entertain.
- -Lock-up garage plus car space beside garage and enough