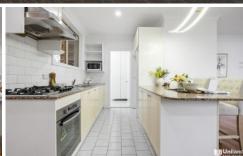

## Main features:

- -Sun-drenched and spacious open-plan living and dining area
- -Gourmet kitchen with gas cooking, quality appliances and ample storage
- -Three generously sized bedrooms, master with ensuite
- -Family-sized bathroom with floor-to-ceiling tile, extra powder room
- -Easy to maintain fully paved backyard, great for children to play or entertain.
- -Lock-up garage plus car space beside garage and enough