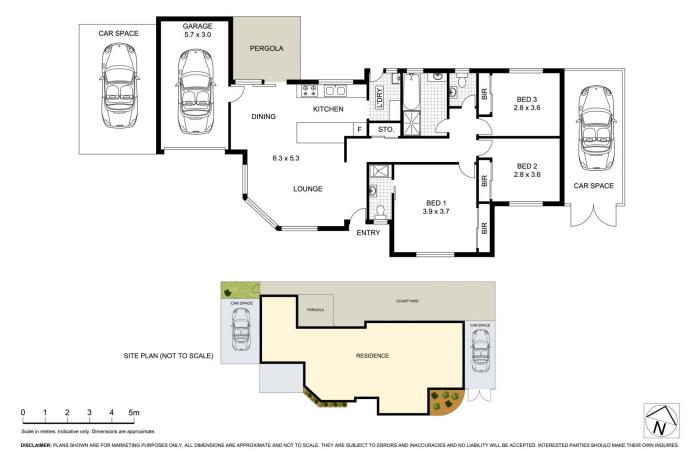

## 8/684-686 Victoria Road Ermington NSW

Peacefully located at a leafy complex, this stunning villa offers low-maintenance comfort and a functional layout with easy in/out flow to serene entertaining,

Within a short distance of public transport, it further benefits from immense public and retail amenities within proximity.

## Main features:

- -Sun-drenched and spacious open-plan living and dining area
- -Gourmet kitchen with gas cooking, quality appliances and ample storage
- -Three generously sized bedrooms, master with ensuite
- -Family-sized bathroom with floor-to-ceiling tile, extra powder room
- -Easy to maintain fully paved backyard, great for children to play or entertain.
- -Lock-up garage plus car space beside garage and enough