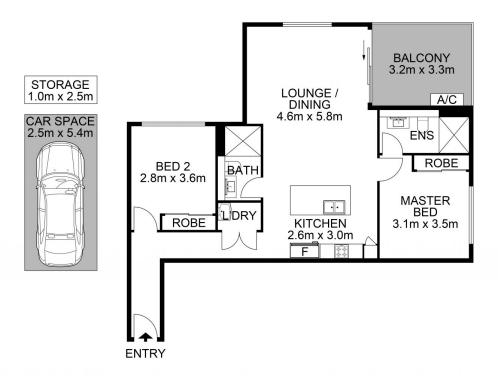

## 113/1 Cliff Road Epping NSW

Positioned in a highly sought locale, this spacious 2-bedroom apartment is a readymade lifestyle base of plentiful natural light, quality modern finishes, and ultra convenience. Within walking distance to Epping station and shopping village, schools , shops, and supermarkets, this apartment is perfect for first-home buyers, young families, and investors.

## Main Features:

- Open plan living/dining area flows seamlessly onto the covered balcony
- Oversize bedroom all with built in wardrobe, master bedroom with en-suite
- Gourmet gas kitchen with stone benchtops & stainless steel appliances
- Modern bathroom with mirrored cabinet & frameless shower screen