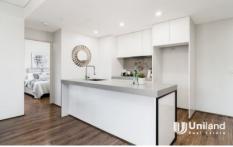

## Main Features:

- Open plan living/dining area flows seamlessly onto the covered balcony
- Oversize bedroom all with built in wardrobe, master bedroom with en-suite
- Gourmet gas kitchen with stone benchtops & stainless steel appliances
- Modern bathroom with mirrored cabinet & frameless shower screen