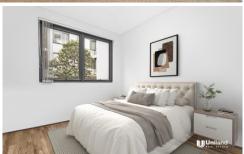

## Main Features:

- Open plan living/dining area flows seamlessly onto the covered balcony
- Oversize bedroom all with built in wardrobe, master bedroom with en-suite
- Gourmet gas kitchen with stone benchtops & stainless steel appliances
- Modern bathroom with mirrored cabinet & frameless shower screen