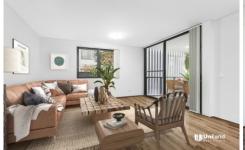

## Main Features:

- Open plan living/dining area flows seamlessly onto the covered balcony
- Oversize bedroom all with built in wardrobe, master bedroom with en-suite
- Gourmet gas kitchen with stone benchtops & stainless steel appliances
- Modern bathroom with mirrored cabinet & frameless shower screen