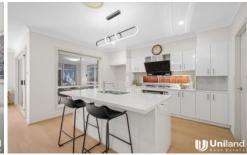

This sunlit and inviting home features separate living spaces to cater to diverse needs. The modern, expansive open kitchen serves as the perfect hub for culinary indulgence. Bathed in natural light and comfort, the large sunroom offers an excellent space for relaxation. Additionally, the covered timber deck enhances outdoor living, providing an ideal setting for year-round entertainment or a cozy home movie night.