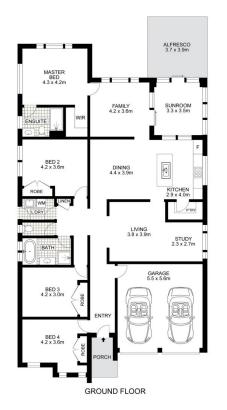

## 42 Bulada Street Bungarribee NSW

Nestled within the vibrant and boutique suburb of Bungarribee, this stylish contemporary 4-bedroom home sits on a levelled 420sqm block, close to parks, making it an ideal choice for serious home seekers. Enclaved by expansive parklands yet easily accessible from the main traffic grid, this home boasts a well-presented, spacious floorplan with neutral interiors and low-maintenance outdoor areas.

This sunlit and inviting home features separate living spaces to cater to diverse needs. The modern, expansive open kitchen serves as the perfect hub for culinary indulgence. Bathed in natural light and comfort, the large sunroom offers an excellent space for relaxation. Additionally, the covered timber deck enhances outdoor living, providing an ideal setting for year-round entertainment or a cozy home movie night.

4 🗀 2 🚍 2 🚍

**Price** : \$ 1,350,000 **Land Size** : 420 sqm

View: https://www.uniland.com.au/sale/nsw/wester

n-sydney/bungarribee/residential/house/796

9119

Annie Zeng 02 9869 7788

Ben Zheng 02 9869 7788

Disclaimer: Drawing not to scale, Please note that while the information contained in this floorplan is provided by reliable sources, we cannot guarantee its accuracy. It is intended as a guide. Interested parties should rely on their own enquired in the control of the contro