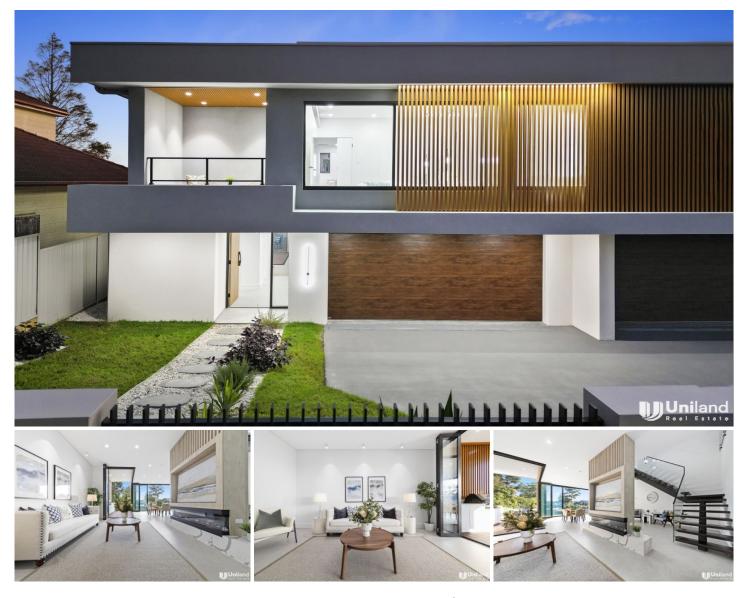

## 106 Quarry Road Ryde NSW

Impeccably presented and completely finished with superior standards, this beautiful residence is located in the leafy northern suburb of Ryde.

Featuring an open plan layout from the kitchen, dining and living rooms flow to the covered alfresco entertaining area for weekend BBQ and relaxing outdoors. With a secure low maintenance landscaped rear garden provides a great space for small children and furry friends to play safely. Abundant light filled rooms, feature tile staircase, easy care flooring and glass balustrading provide a luxury feel of comfort and space.

With absolutely nothing to do except move in and enjoy, this home provides both a great location and great accommodation for a very comfortable lifestyle while managing family, school, and work.