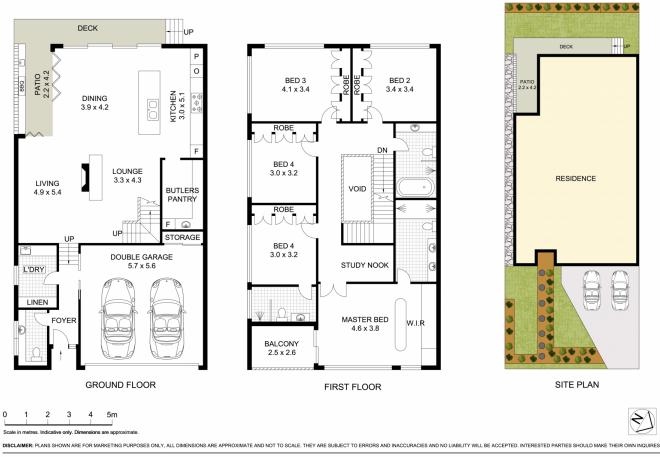

## 106 Quarry Road Ryde NSW

Impeccably presented and completely finished with superior standards, this beautiful residence is located in the leafy northern suburb of Ryde.

Featuring an open plan layout from the kitchen, dining and living rooms flow to the covered alfresco entertaining area for weekend BBQ and relaxing outdoors. With a secure low maintenance landscaped rear garden provides a great space for small children and furry friends to play safely. Abundant light filled rooms, feature tile staircase, easy care flooring and glass balustrading provide a luxury feel of comfort and space.

## 5 🛤 3 🚔 3 🚘

- Price : For Sale, Contact Agent
- Land Size : 343.5 sqm View : https://www
  - : https://www.uniland.com.au/sale/nsw/northe rn-suburbs/ryde/residential/house/7968047

Andy Lin 02 9869 7788