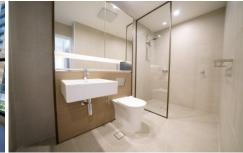

Main Features:

- Level 5 with great view and privacy
- Light-filled 2 Bedroom with built-ins, Master with Ensuite
- Spacious bathrooms and Ensuite featuring floor to ceiling tiles, frameless glass showers
- Modern Kitchen featuring Bosch appliances, dishwashers, gas cooktops, stone benchtops and ample storage