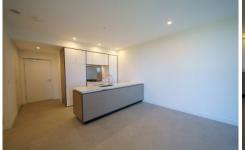

Main Features:

- Level 5 with great view and privacy
- Light-filled 2 Bedroom with built-ins, Master with Ensuite
- Spacious bathrooms and Ensuite featuring floor to ceiling tiles, frameless glass showers
- Modern Kitchen featuring Bosch appliances, dishwashers, gas cooktops, stone benchtops and ample storage