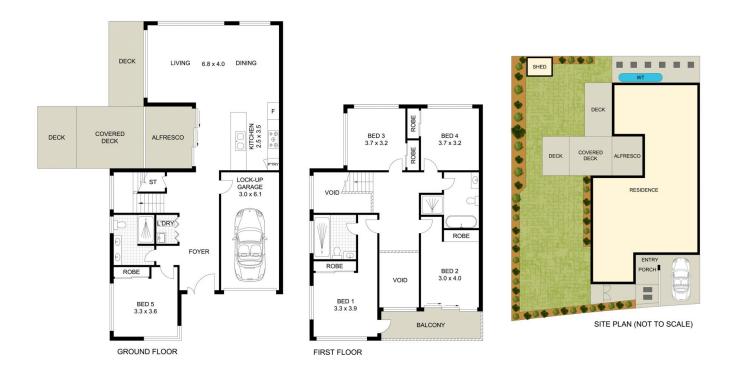

## Key features

- A seamless open-plan layout that seamlessly integrates with a sun-drenched alfresco area

5 **4** 3 **4** 2 **4** 

**Price:** \$2,388,888

View: https://www.uniland.com.au/sale/nsw/northern-su burbs/denistone-east/residential/semi-detached/7

958203

Andy Lin 02 9869 7788

Karen Ge 02 9869 7788

0 1 2 3 4 5m

Scale in metres. Indicative only. Dimensions are approximate.

(3

DISCLAIMER: PLANS SHOWN ARE FOR MARKETING PURPOSES ONLY, ALL DIMENSIONS ARE APPROXIMATE AND NOT TO SCALE. THEY ARE SUBJECT TO ERRORS AND INACCURACIES AND NO LIABILITY WILL BE ACCEPTED. INTERESTED PARTIES SHOULD MAKE THEIR OWN INQUIRES.