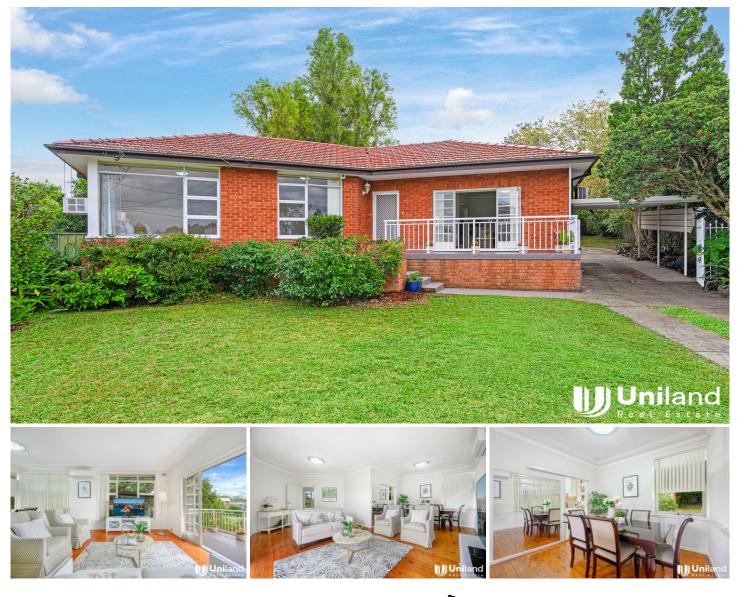

## 21 Wylde Street Telopea NSW

Nestled in the blue ribbon locale of Telopea, adjacent to serene Oatlands, this charming 3-bedroom classic beauty sits on the high side of a peaceful cul-de-sac, sprawling across 658sqm of land. Enjoying unrivaled privacy and tranquility, the property boasts modern upgrades including a renovated kitchen and tidy bathroom, while a separate one-bedroom studio offers versatile living options or rental income.

With its prime location only 600m to the future light rail, schools and playground and development potential (S.T.C.A), this residence presents a rare opportunity for both comfortable living and future investment.

Main Features:

- 658sqm block on the elevated side offering unparalleled

| 3 🏝 | 1 🚔 | 1 🛱 |
|-----|-----|-----|
|-----|-----|-----|

| Price     | : \$ 1,838,000                                                                      |
|-----------|-------------------------------------------------------------------------------------|
| Land Size | : 658 sqm                                                                           |
| View      | : https://www.uniland.com.au/sale/nsw/parra matta/telopea/residential/house/7956412 |