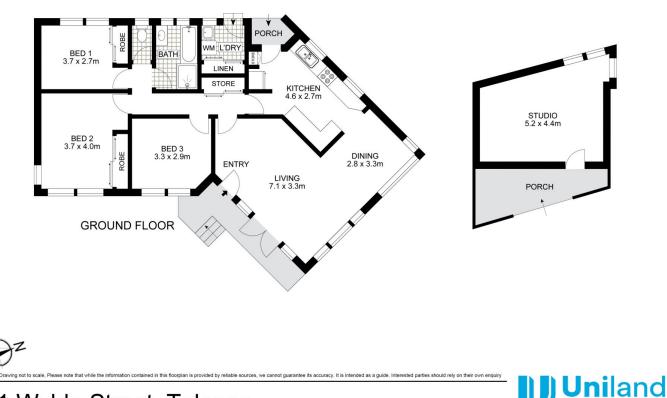

## 21 Wylde Street Telopea NSW

Nestled in the blue ribbon locale of Telopea, adjacent to serene Oatlands, this charming 3-bedroom classic beauty sits on the high side of a peaceful cul-de-sac, sprawling across 658sqm of land. Enjoying unrivaled privacy and tranquility, the property boasts modern upgrades including a renovated kitchen and tidy bathroom, while a separate one-bedroom studio offers versatile living options or rental income.

Main Features:

- 658sqm block on the elevated side offering unparalleled

| 3 🏝 | 1 🚔 | 1 🛱 |
|-----|-----|-----|
|-----|-----|-----|

| Price     | : \$ 1,838,000                                                                      |
|-----------|-------------------------------------------------------------------------------------|
| Land Size | : 658 sqm                                                                           |
| View      | : https://www.uniland.com.au/sale/nsw/parra matta/telopea/residential/house/7956412 |