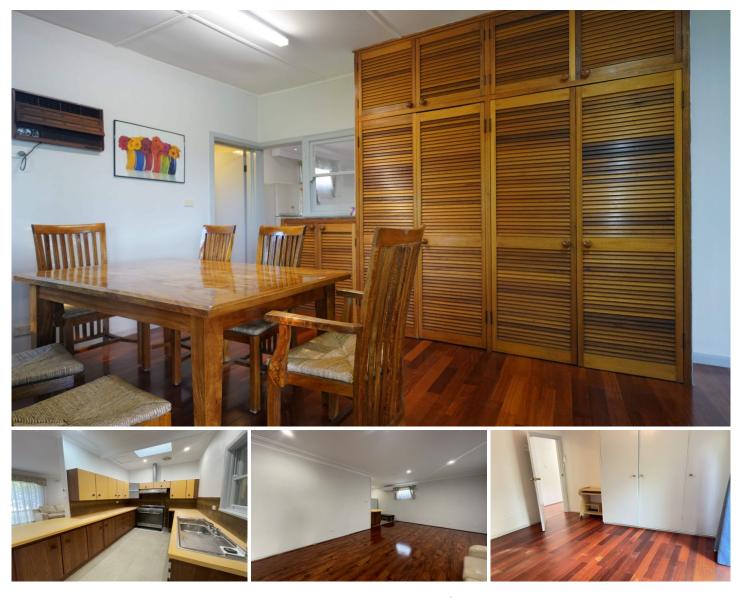

## 14 Marcella Street Epping NSW

This comfortable home is set on the quite street with excellent accommodation and spacious living areas with open plan lounge, dining. The lower level rooms provide more space for the living and working from home.

Close to Epping North Public School, easy access to Epping Boys and Cheltenham Girls High Schools, Buses & Village Shops, walk to Epping Oval and Train Station.

- Freshly painted and new timber floor.
- Two new air conditioning are installed.
- Big kitchen and dinging room.
- Some bedrooms with wardrobe.

- Large size rooms at lower level. The rooms can be used as extra bedrooms,

office or workshop.

- Epping Boys high school and Cheltenham Girls High

View : https://www.uniland.com.au/lease/nsw/northern-s uburbs/epping/residential/house/7955869