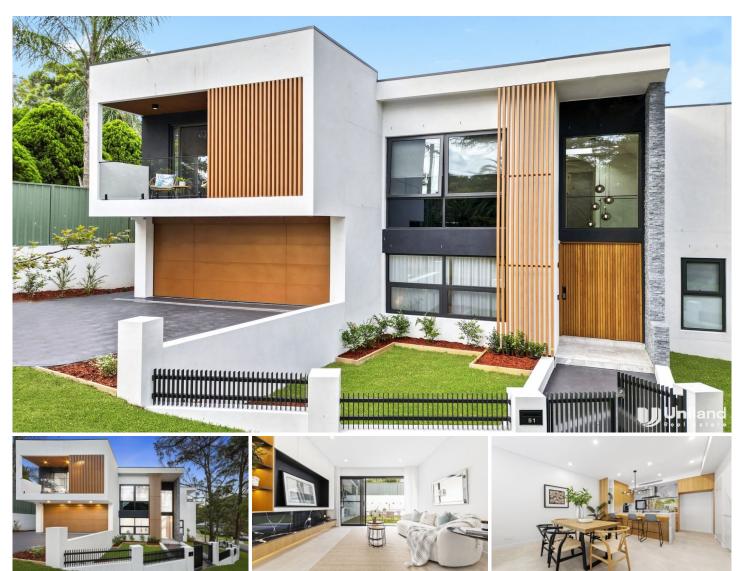

## 51 Honiton Avenue Carlingford NSW

Nestled on a corner block of a quiet street in the sought after pocket of Carlingford and designed by highly reputable Notch Design Studio, this exquisite five-bedroom brand new home boasting contemporary design to offer a sophisticated lifestyle with modern comfort and convenience.

Interiors are bright and fresh throughout with high-end details, a north aspect and superb indoor/outdoor entertainment flow. The home boasts five bedrooms, offering ample space for multiple generations to live comfortably. Expertly designed and meticulously executed, this home will leave you enchanted with its flawless presentation and the finest quality fixtures, fittings, and finishes. From the moment you step inside, you will be impressed with the meticulous attention to details. Every aspect has been carefully considered to provide a luxurious