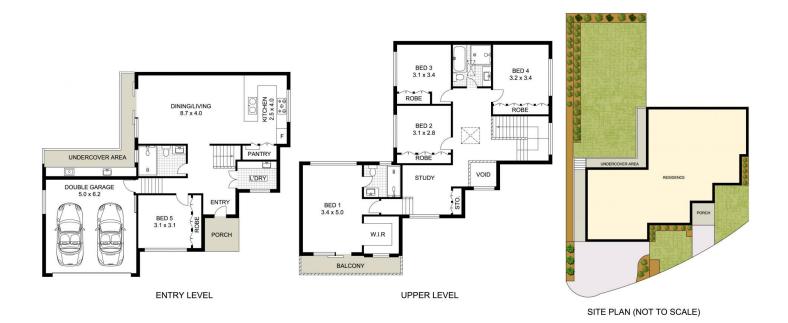

5 🚐 3 🚔 4 🗬

Land Size: 331 sqm

View : https://www.uniland.com.au/sale/nsw/northe

rn-suburbs/carlingford/residential/semi-deta

ched/7955712

Andy Lin 02 9869 7788

Julie Zhang 02 9869 7788

0 1 2 3 4 5m

Scale in metres. Indicative only. Dimensions are approximate

ISCLAIMER: PLANS SHOWN ARE FOR MARKETING PURPOSES ONLY, ALL DIMENSIONS ARE APPROXIMATE AND NOT TO SCALE, THEY ARE SUBJECT TO ERRORS AND INACCURACIES AND NO LIABILITY WILL BE ACCEPTED. INTERESTED PARTIES SHOULD MAKE THEIR OWN INQUIRES.