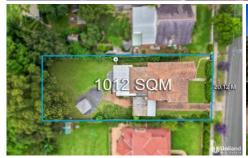

## Main Features:

- \* Land size 1,012 (approx.) Dimensions 20.12 x 50.25 metres (approx.)
- \* Duplex potential (STCA) in a prime location
- \* Catchment for Eastwood Public School
- \* Double brick character home features high patterned ceilings, decorative cornices, picture rails and fireplace, all

## 5 📭 1 🟪 2 🗬

Price : \$ 4,201,000 Land Size : 1012 sgm

View: https://www.uniland.com.au/sale/nsw/northe

rn-suburbs/eastwood/residential/house/795

4283

Andy Lin 02 9869 7788

Kris Yu 02 9869 7788