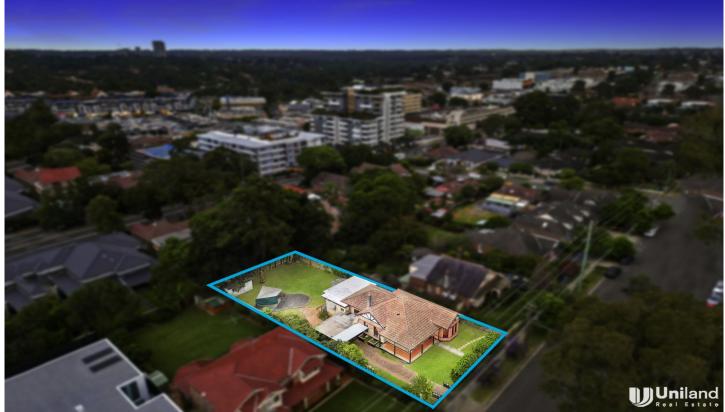

## 19 Clanalpine Street Eastwood NSW

Located in one of Eastwood's best streets, this is a once in a lifetime opportunity to secure a large block in an established leafy neighbourhood. Perfect for the experienced renovator or the equally excited developer, this family home provides abundant opportunities, from building your dream home with spacious gardens, swimming pool and cabana, or utilising the chance for redevelopment with endless possibilities, the choice is yours.

## Main Features:

- \* Land size 1,012 (approx.) Dimensions 20.12 x 50.25 metres (approx.)
- \* Duplex potential (STCA) in a prime location
- \* Catchment for Eastwood Public School
- \* Double brick character home features high patterned ceilings, decorative cornices, picture rails and fireplace, all