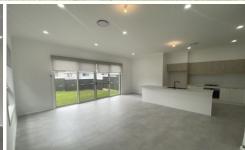

Features we love the most of this home:

- ? Brand new and has that wonderful just finished feel
- ? Front living room or multi-purpose room or home office space
- ? 4 good size bedrooms with carpet and built-ins, main bedroom with ensuite and walk in robe
- ? Gourmet kitchen with double sink, dishwasher and gas cooktop with plenty of cupboard space opens to large living space.
- ? 2 modern bathrooms beautifully finished and main with freestanding bathtub.