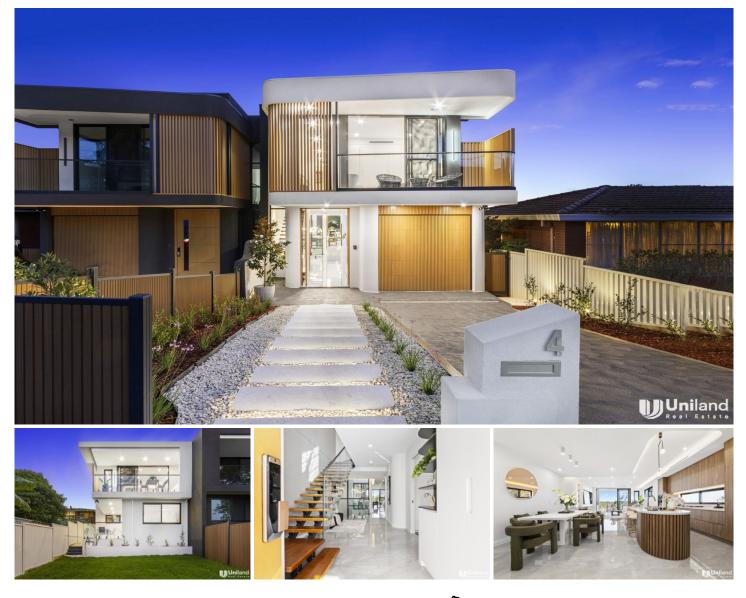

## 4 Wilding Street Marsfield NSW

Designed by highly reputable Notch Design Studio, destined to set a local benchmark in design quality, construction and high-end interior finishes, this brand-new family home fuses luxury with effortless livability.

With a commanding street presence, the entry sweeps you into a light filled ambient haven where glossy tiles and soaring ceiling impart a feeling of undeniable luxury. Spread across 3 levels huge windows frame a skyline of treetops and a central atrium becomes a lovely feature throughout. Those architectural details continue with the beautiful marble staircase and designer lighting it's all about the high-end finishes and there is no doubt you will love the Miele kitchen.

The accommodation of 5 bedrooms and 4 full bathrooms is thoughtfully spread across the 3 levels so perfect to