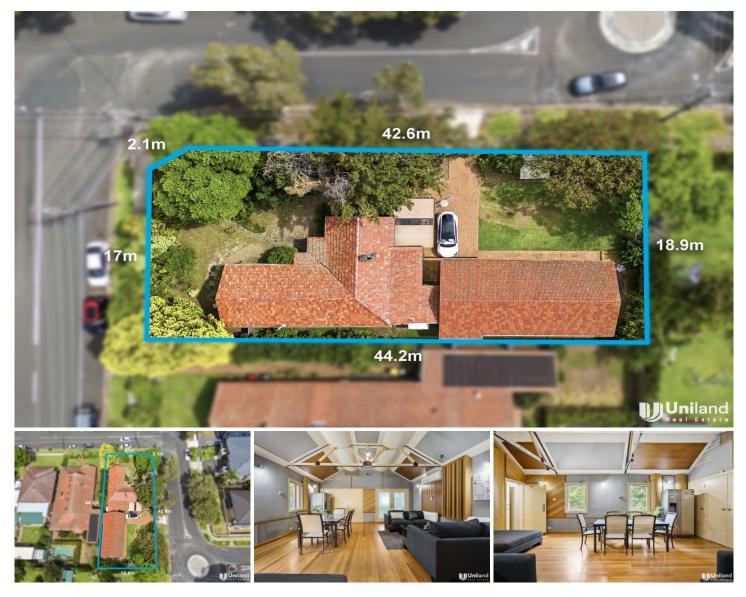

## 65 Boronia Avenue Epping NSW

Here's your chance to secure an exceptional property! This single-level home, nestled on a generous 822 square meters, is tailor-made for visionary buyers seeking lucrative opportunities. Boasting functionality, abundant natural light, and a sought-after location, this property is primed for immediate occupancy by your family or can serve as a profitable rental while awaiting approval for your development plans to build a duplex (STCA) or your dream house (STCA)

Main features:

\*Corner duplex site (STCA) on 822 sqm (approx.) of land \*Blue-ribbon locale close to transports and Epping West Public

\*Sun-drenched open plan living & dining area, three spacious bedrooms

## 3 🛤 2 🚔 2 🚔

- Price : \$ 3,338,000
- View
- Land Size : 822 sqm
  - : https://www.uniland.com.au/sale/nsw/northe rn-suburbs/epping/residential/house/794971
  - 4

Andy Lin 02 9869 7788

Ti Zhou 02 9869 7788