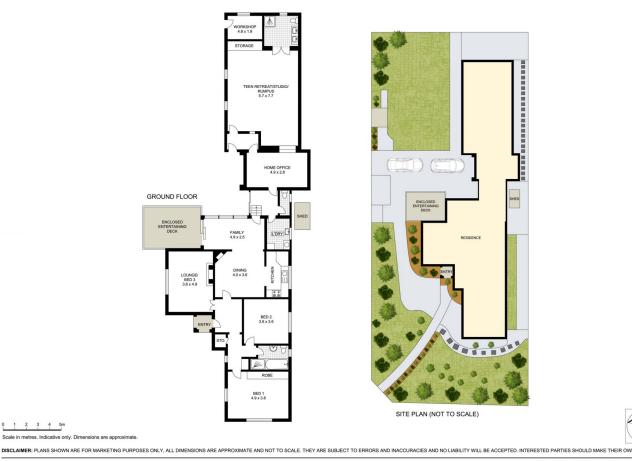

## 65 Boronia Avenue Epping NSW

Here's your chance to secure an exceptional property! This single-level home, nestled on a generous 822 square meters, is tailor-made for visionary buyers seeking lucrative opportunities. Boasting functionality, abundant natural light, and a sought-after location, this property is primed for immediate occupancy by your family or can serve as a profitable rental while awaiting approval for your development plans to build a duplex (STCA) or your dream house (STCA)

Main features:

\*Corner duplex site (STCA) on 822 sqm (approx.) of land \*Blue-ribbon locale close to transports and Epping West Public

\*Sun-drenched open plan living & dining area, three spacious bedrooms