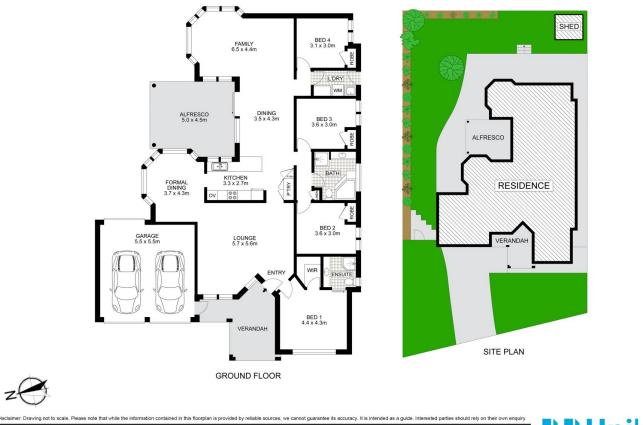

Upon entering, you'll be impressed by the three separate living areas, accommodating every member of the family. Bow windows overlooking the backyard invite natural light