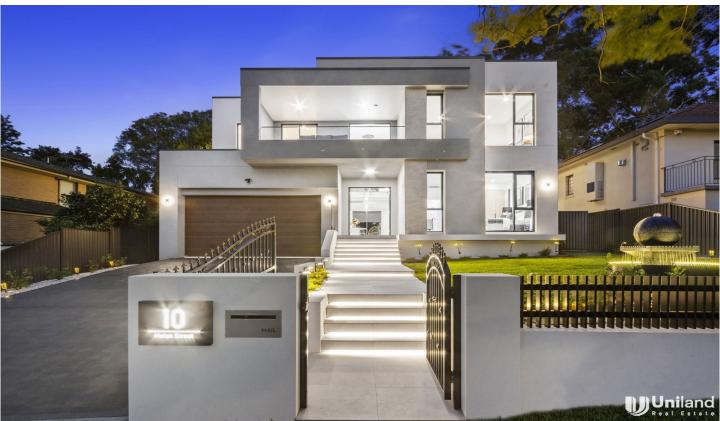

## 10 Helen Street Epping NSW

Ideally in architecture, "form follows function." A symphony of light filled contemporary architecture and home to a fantastic floor-plan welcome to number 10 Helen St undoubtedly one of Epping's finest homes!

Set on 835sm (approx.) with a full brick and concrete slab construction this residence has a commanding street presence. Elevated on a wide frontage you're drawn into the keyless entry where the double height foyer makes a dramatic impact.