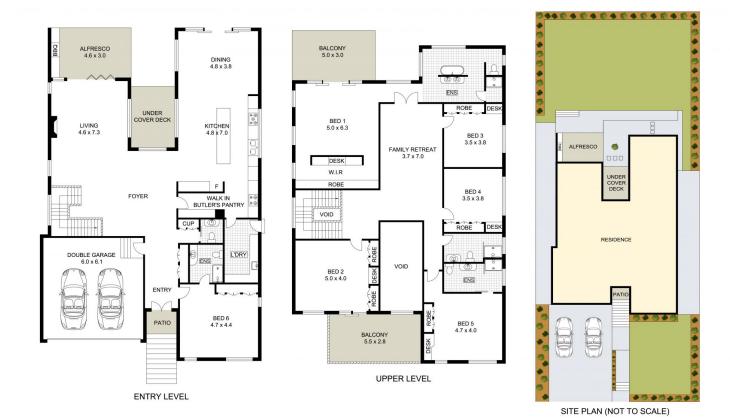

## 10 Helen Street Epping NSW

Ideally in architecture, "form follows function." A symphony of light filled contemporary architecture and home to a fantastic floor-plan welcome to number 10 Helen St undoubtedly one of Epping's finest homes!

Set on 835sm (approx.) with a full brick and concrete slab construction this residence has a commanding street presence. Elevated on a wide frontage you're drawn into the keyless entry where the double height foyer makes a dramatic impact.

With soaring shadow line ceilings and a vast open plan its dynamic in its design and brand new, never lived in, what an opportunity. With huge internal living area, you also have endless terraces and alfresco spaces to escape to and I just know you'll love the kitchen. Miele appliances and wrapping into a butler's pantry it's an entertainer's