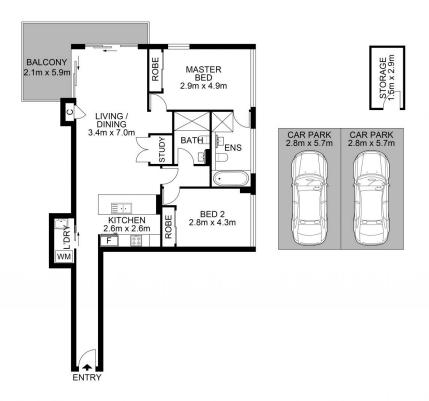

## Main Features:

- Living area bathed in natural light with floor-to-ceiling double sliding windows opening out to a super-sized balcony

2 2 2 2

**Price** : \$ 795,000 **Land Size** : 132 sqm

View : https://www.uniland.com.au/sale/nsw/northe