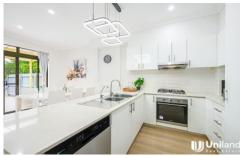

## Main features:

- -Sun-drenched and spacious living and dining area
- -Four generously sized bedrooms with wardrobes, master with ensuite and large WIR
- -Modern bathrooms with floor-to-ceiling tiles
- -Gourmets kitchen with gas cooking, stone benchtops & dishwasher
- -Large covered entertaining area overlooks the leafy and green low-maintenance backyard