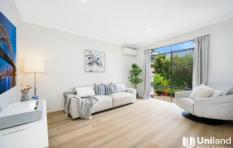

## Main features:

- -Sun-drenched and spacious living and dining area
- -Four generously sized bedrooms with wardrobes, master with ensuite and large WIR
- -Modern bathrooms with floor-to-ceiling tiles
- -Gourmets kitchen with gas cooking, stone benchtops & dishwasher
- -Large covered entertaining area overlooks the leafy and green low-maintenance backyard