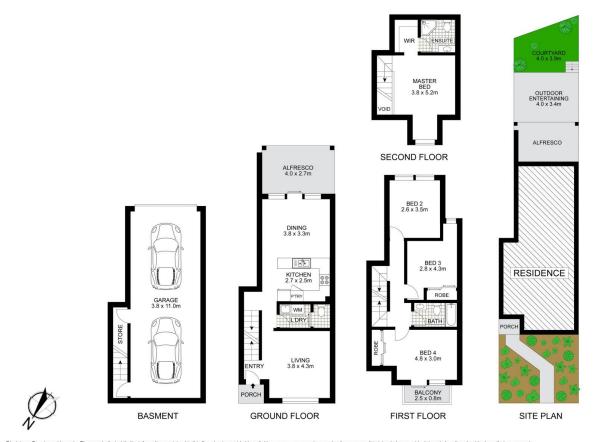

## 4/20-24 Fullarton Street Telopea NSW

Conveniently located in the heart of Telopea, this stunning townhouse offers low-maintenance comfort and a functional layout with easy in/out flow to a serene entertaining area.

Within a beautifully maintained complex, this four-bedroom family home is positioned with a short distance of public transport, schools, parks, and local shops.

## Main features:

- -Sun-drenched and spacious living and dining area
- -Four generously sized bedrooms with wardrobes, master with ensuite and large WIR
- -Modern bathrooms with floor-to-ceiling tiles
- -Gourmets kitchen with gas cooking, stone benchtops & dishwasher
- -Large covered entertaining area overlooks the leafy and green low-maintenance backyard

4 🕮 2 🖺 2 🗬

**Price:** \$1,250,500

**View**: https://www.uniland.com.au/sale/nsw/parramatta/

telopea/residential/townhouse/7941859

Bryan Peng (02) 9869 7788

Kris Yu 02 9869 7788

iscalmer. Drawing not to scale, Please note that while the information contained in this toorpian is provided by reliable sources, we cannot guarantee its accuracy, it is intended as a guide, interested parties should rely on