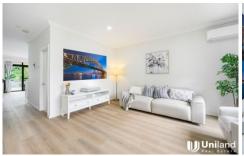

## Main features:

- -Sun-drenched and spacious living and dining area
- -Four generously sized bedrooms with wardrobes, master with ensuite and large WIR
- -Modern bathrooms with floor-to-ceiling tiles
- -Gourmets kitchen with gas cooking, stone benchtops & dishwasher
- -Large covered entertaining area overlooks the leafy and green low-maintenance backyard