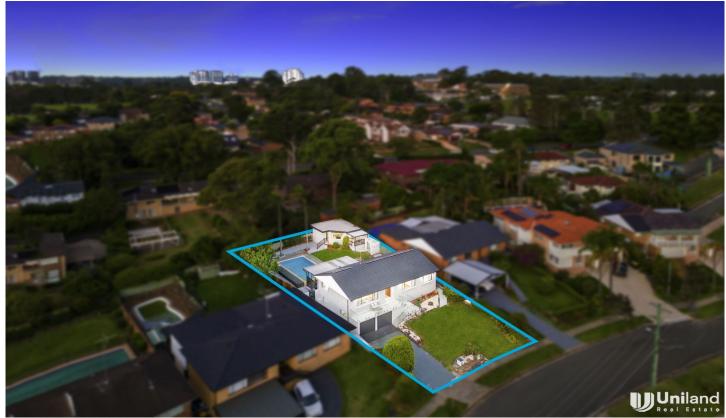

## 23 Rondelay Drive Castle Hill NSW

Setback from the street on a 746 sqm(approx.) block, this fully renovated home provides you to enjoy the fabulous lifestyle.

Located in sought after Excelsior Public School catchment and within 3 minutes' walk, this enviable location truly couldn't be any more convenient for the growing family! In addition to the quality schooling that surrounds the home are also within close proximity family-friendly parks, Wave Fitness & Aquatic Centre, Shopping Centre and public transport.

23 Rondelay Drive, Castle Hill