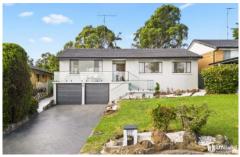

## 23 Rondelay Drive Castle Hill NSW

Setback from the street on a 746 sqm(approx.) block, this fully renovated home provides you to enjoy the fabulous lifestyle.

Located in sought after Excelsior Public School catchment and within 3 minutes' walk, this enviable location truly couldn't be any more convenient for the growing family! In addition to the quality schooling that surrounds the home are also within close proximity family-friendly parks, Wave Fitness & Aquatic Centre, Shopping Centre and public transport.

## Featuring:

\*4 Spacious bedrooms with built-in robes

\*Beautiful crisp white kitchen equipped with high-end stainless-steel appliances

4 2 2 2

**Price** : \$ 2,266,888 **Land Size** : 746.1 sqm

View: https://www.uniland.com.au/sale/nsw/hills/c