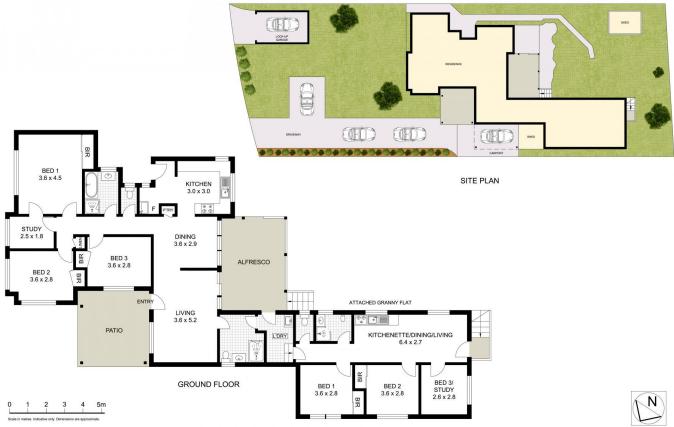

## Main Features:

- Sprawling over a large 913sqm (approx.) block with an impressive 18.5m frontage, this property provides ample space for the construction of a duplex (STCA) or an elegant luxury home through a knock-down and rebuild (STCA).
- Enjoy breathtaking district views that encompass the CBD skyline and the beauty of Olympic Park, enhancing the appeal of this property.
- Backing onto Denistone Park, the property grants a sense

6 P 3 4 A

Price : \$ 2,390,000 Building Size : 180 sqm Land Size : 914 sqm

View: https://www.uniland.com.au/sale/nsw/no

rthern-suburbs/denistone/residential/hou

se/7941747

Andy Lin 02 9869 7788

Karen Ge 02 9869 7788

DISCLAIMER: PLANS SHOWN ARE FOR MARKETING PURPOSES ONLY, ALL DIMENSIONS ARE APPROXIMATE AND NOT TO SCALE. THEY ARE SUBJECT TO ERRORS AND INACCURACIES AND NO LIABILITY WILL BE ACCEPTED. INTERESTED PARTIES SHOULD MAKE THEIR OWN INQUIRES