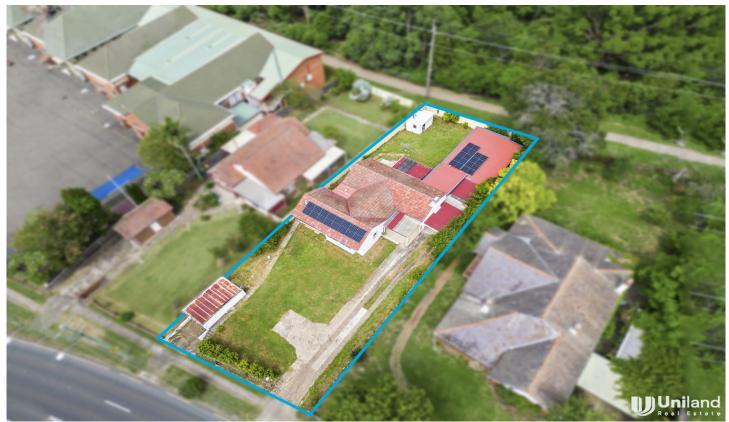

## 452 Blaxland Road Denistone NSW

This spacious and expansive property offers a remarkable opportunity for redevelopment and investment. Positioned in a highly sought-after location with stunning district views, it presents an ideal canvas for creating your dream home or a duplex (STCA)

## Main Features:

- Sprawling over a large 913sqm (approx.) block with an impressive 18.5m frontage, this property provides ample space for the construction of a duplex (STCA) or an elegant luxury home through a knock-down and rebuild (STCA).
- Enjoy breathtaking district views that encompass the CBD skyline and the beauty of Olympic Park, enhancing the appeal of this property.
- Backing onto Denistone Park, the property grants a sense

6 P 3 4 A

Price : \$ 2,390,000 Building Size : 180 sqm Land Size : 914 sqm

View: https://www.uniland.com.au/sale/nsw/no

rthern-suburbs/denistone/residential/hou

se/7941747

Andy Lin 02 9869 7788

Karen Ge 02 9869 7788