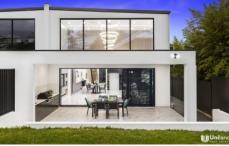

Soaring ceilings and vast proportions underpin this home's dynamic design. Glossy tiled floors sweep you into the vast open plan where the living extends effortlessly to the outdoor entertaining.

The covered alfresco space is complete with an outdoor kitchen, just the spot for relaxing family BBQs and perfect for children - there's plenty of lawn to enjoy.