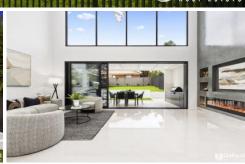

Soaring ceilings and vast proportions underpin this home's dynamic design. Glossy tiled floors sweep you into the vast open plan where the living extends effortlessly to the outdoor entertaining.

The covered alfresco space is complete with an outdoor kitchen, just the spot for relaxing family BBQs and perfect for children - there's plenty of lawn to enjoy.

Sculptural statement lighting, and huge windows impart a grand sense of scale and sleek joinery adds extra storage.

5 🛺 4 🖺 2 🗬

Price : \$ 2,300,000 Land Size : 457.4 sqm

View: https://www.uniland.com.au/sale/nsw/parra