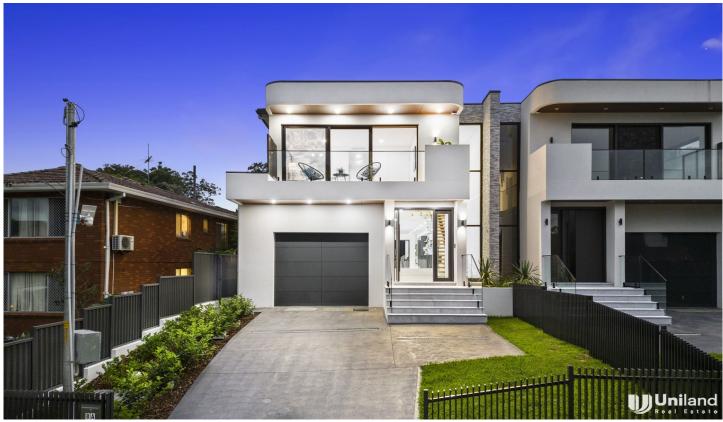

## **8A Adina Street Telopea NSW**

Holding a peaceful enclave with elevated leafy views, 8A Adina Street in Telopea is a brand new 5-bedroom architectural masterpiece - the family entertainer you've always dreamed of.

Soaring ceilings and vast proportions underpin this home's dynamic design. Glossy tiled floors sweep you into the vast open plan where the living extends effortlessly to the outdoor entertaining.

The covered alfresco space is complete with an outdoor kitchen, just the spot for relaxing family BBQs and perfect for children - there's plenty of lawn to enjoy.

Sculptural statement lighting, and huge windows impart a grand sense of scale and sleek joinery adds extra storage.

5 🛺 4 🖺 2 🗬

Price : \$ 2,300,000 Land Size : 457.4 sqm

View: https://www.uniland.com.au/sale/nsw/parra