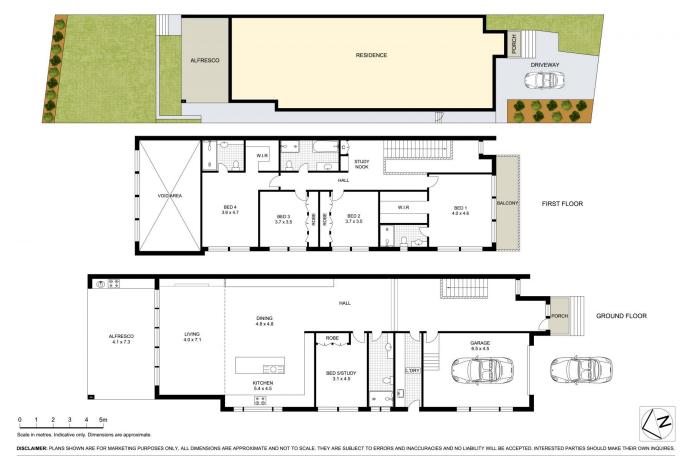

## **8A Adina Street Telopea NSW**

Holding a peaceful enclave with elevated leafy views, 8A Adina Street in Telopea is a brand new 5-bedroom architectural masterpiece - the family entertainer you've always dreamed of.

Soaring ceilings and vast proportions underpin this home's dynamic design. Glossy tiled floors sweep you into the vast open plan where the living extends effortlessly to the outdoor entertaining.

The covered alfresco space is complete with an outdoor kitchen, just the spot for relaxing family BBQs and perfect for children - there's plenty of lawn to enjoy.

Sculptural statement lighting, and huge windows impart a grand sense of scale and sleek joinery adds extra storage.

5 🛺 4 🖺 2 🗬

Price : \$ 2,300,000 Land Size : 457.4 sqm

View: https://www.uniland.com.au/sale/nsw/parra