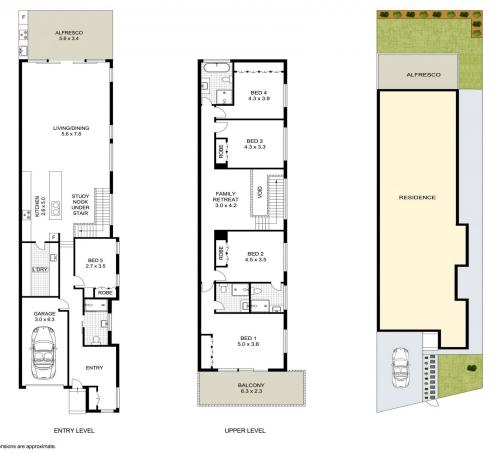

5 🕮 4 🖺 2 🖨

**Price**: For Sale \$2,600,000

Land Size: 330.9 sqm

View: https://www.uniland.com.au/sale/nsw/northe

rn-suburbs/epping/residential/semi-detache

d/7934954

Andy Lin 02 9869 7788

Julie Zhang 02 9869 7788

INSCLAIMER: PLANS SHOWN ARE FOR MARKETING PURPOSES ONLY, ALL DIMENSIONS ARE APPROXIMATE AND NOT TO SCALE. THEY ARE SUBJECT TO ERRORS AND INACCURACIES AND NO LIABILITY WILL BE ACCEPTED. INTERESTED PARTIES SHOULD MAKE THEIR OWN INQUIRES