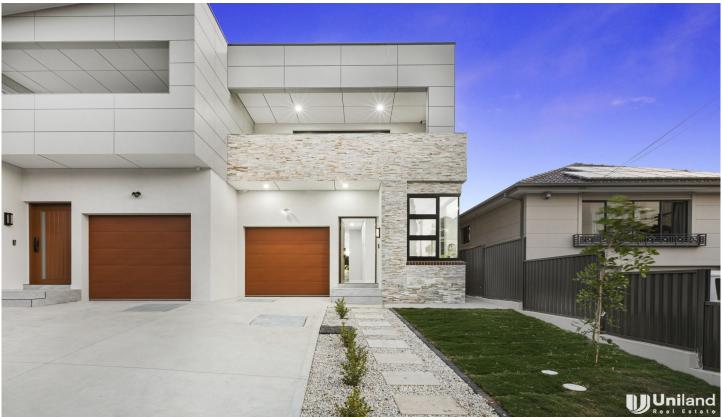

## 30A Francis Street Epping NSW

Nestled in one of the finest street in Epping, with a perfect design and completely finished with superior standards, this contemporary home offers a convenient lifestyle and luxurious entertaining.

Crafted to the highest standards and fitted with quality inclusions throughout, this contemporary family residence with beautiful light-filled interiors and a flexible floorplan expresses its beauty in a practical and welcoming style.

Double brick and concrete slab construction underpins this architectural masterpiece and just completed you'll discover endless bespoke details.

The kitchen with fully integrated Miele appliances and it's all wrapped in exquisite marble. You also can find a beautiful marble feature wall in the living area.