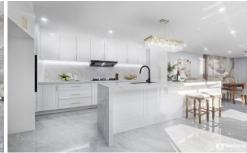

Double brick and concrete slab construction underpins this architectural masterpiece and just completed you'll discover endless bespoke details.

The kitchen with fully integrated Miele appliances and it's all wrapped in exquisite marble. You also can find a beautiful marble feature wall in the living area.