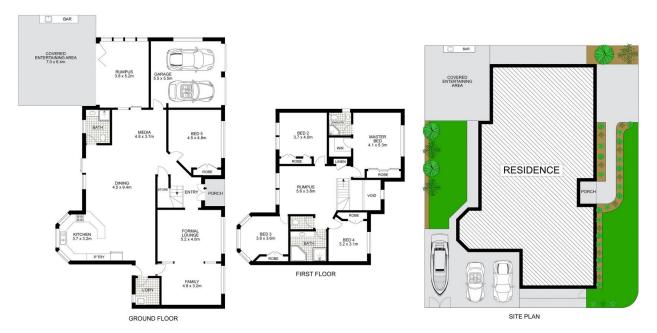

## 2 James Mileham Drive Kellyville NSW

Nestled in one of Kellyville's most coveted streets with an impressive 20.6m frontage, this remarkable double-story home redefines modern living with an emphasis on space, comfort, and versatility. Purposefully designed to accommodate multi-generational living, this residence offers ample room for everyone to carve out their own space, transforming it from a house into a true family retreat.

Boasting 5 great sized bedrooms with one downstairs and a spacious master with ensuite, a spacious gourmet kitchen, and expansive living areas both upstairs and downstairs, this home seamlessly blends style and comfort. The entertainment possibilities are endless with a rumpus bar area leading to a covered alfresco zone. With a double auto garage, high-roof triple carport, and proximity to Bernie Mullane Sports Complex, schools and amenities,